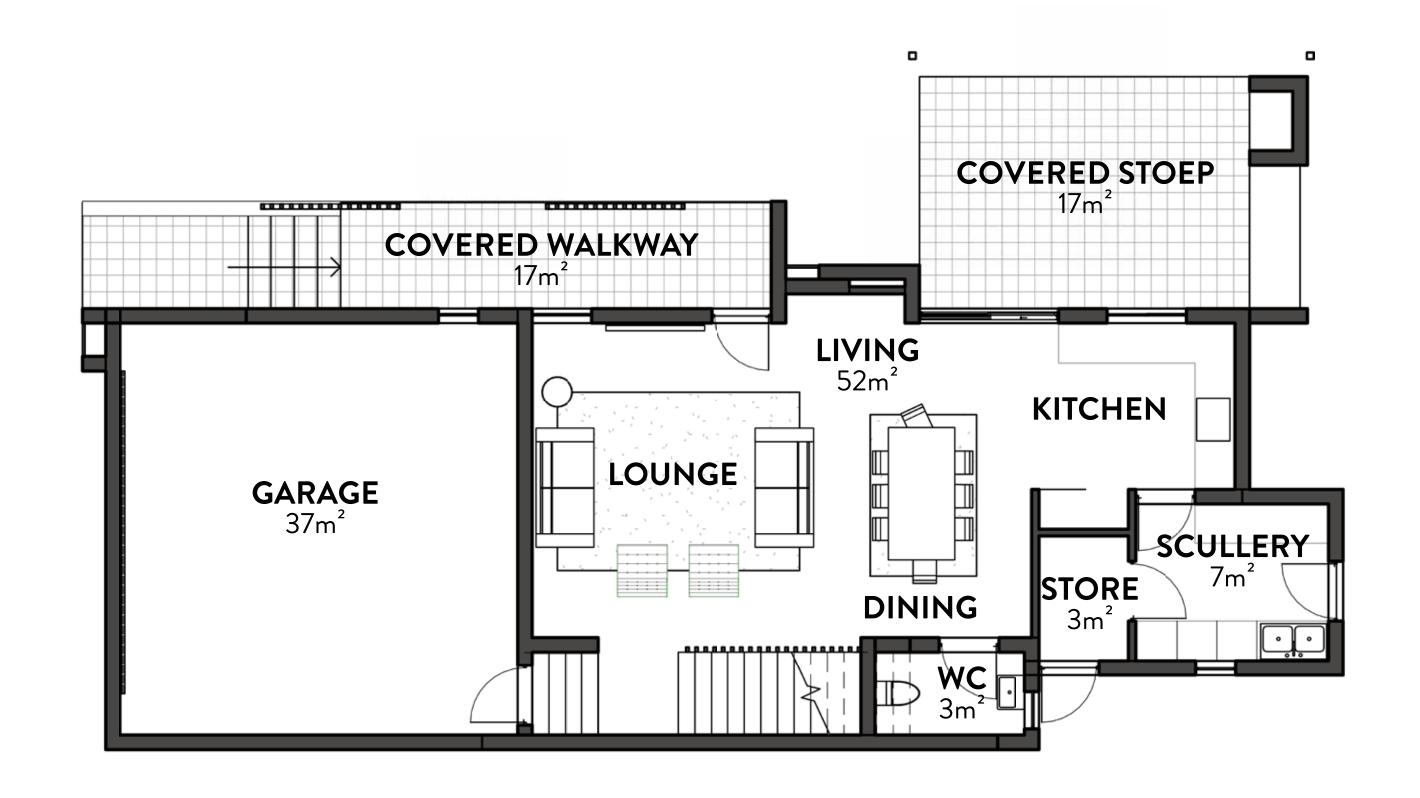

### TYPE B

#### UNIT NUMBER 4 & 5

Unit size 280,9m<sup>2</sup>

Erf size 375m<sup>2</sup>

320m²

Exclusive Use 213,5m<sup>2</sup>

158,5m<sup>2</sup>

### TYPE B

UNIT NUMBER 4 & 5

Unit size 280,9m<sup>2</sup>

00

Erf size 375m<sup>2</sup>

320m<sup>2</sup>

Exclusive Use 213,5m<sup>2</sup>

158,5m<sup>2</sup>