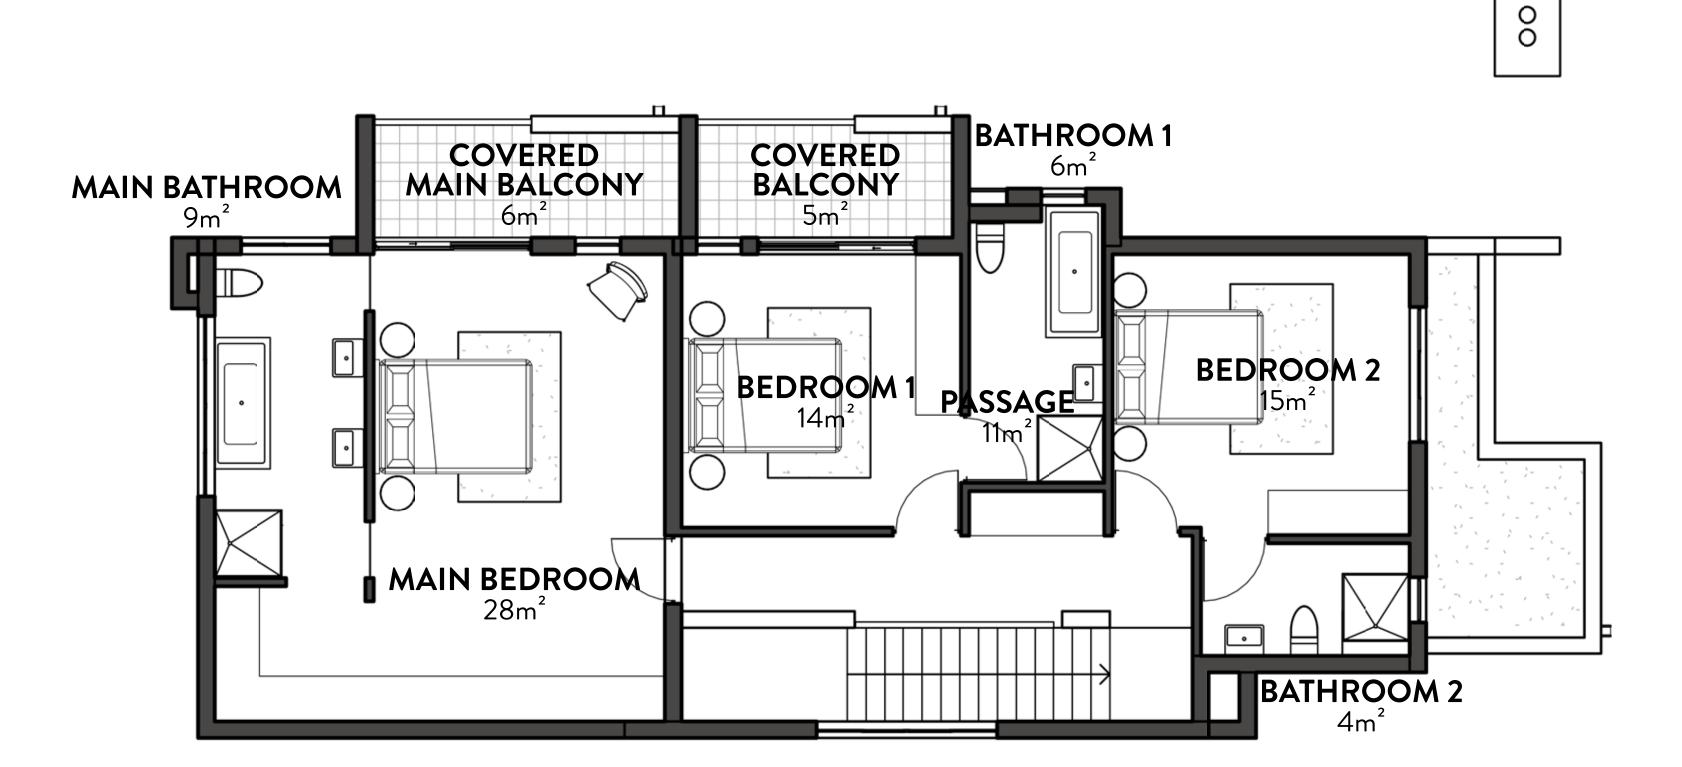

### TYPE B

#### UNIT NUMBER 4 & 5

Unit size 280,9m<sup>2</sup>

Erf size 375m<sup>2</sup>

320m²

Exclusive Use 213,5m<sup>2</sup>

158,5m<sup>2</sup>

### TYPE B

UNIT NUMBER 4 & 5

Unit size 280,9m<sup>2</sup>

00

Erf size 375m<sup>2</sup>

320m<sup>2</sup>

Exclusive Use 213,5m<sup>2</sup>

158,5m<sup>2</sup>