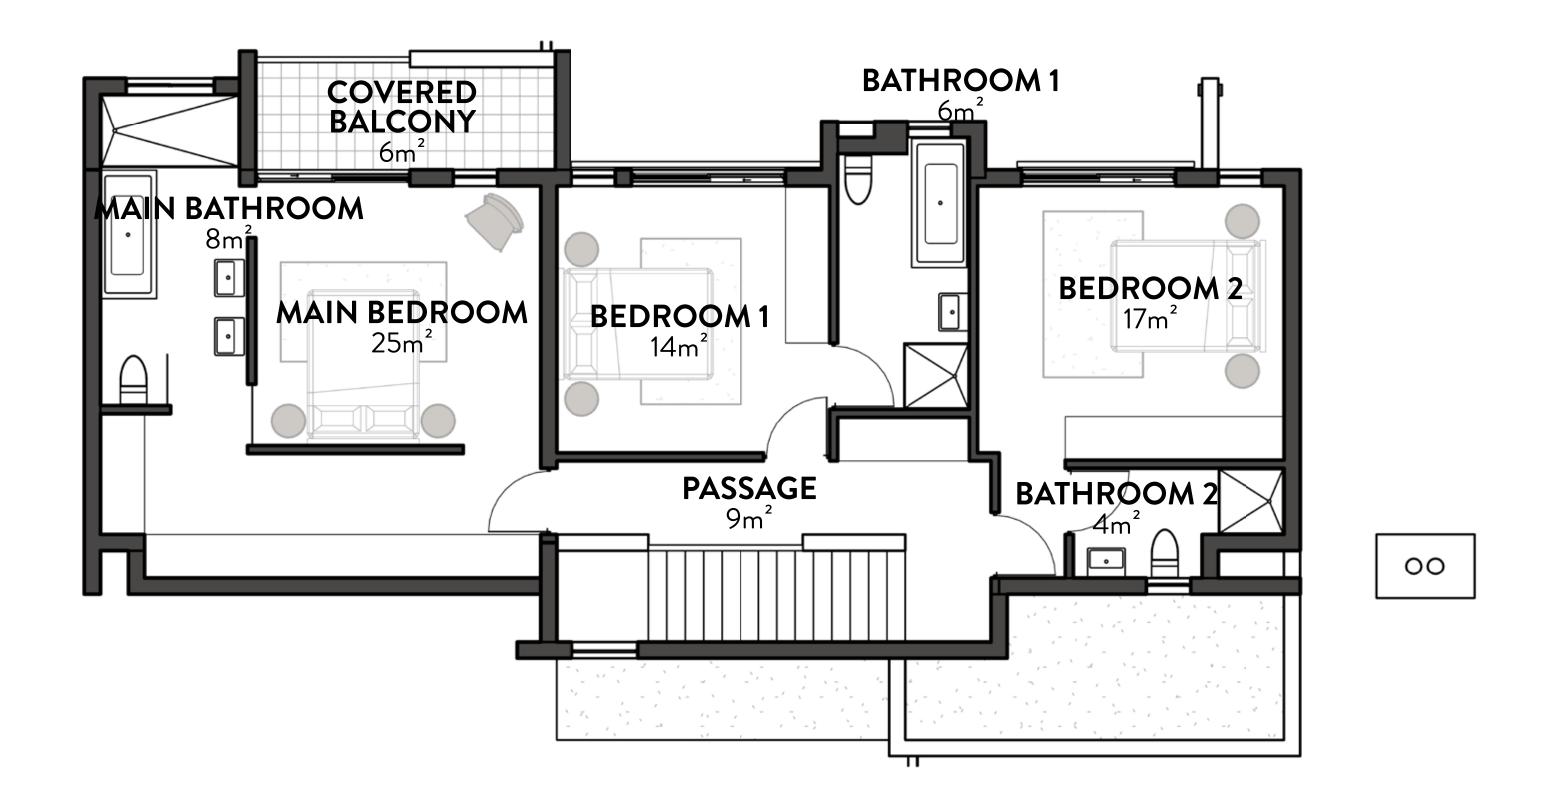

# TYPE A

#### UNIT NUMBER 1 - 3

| Unit size     | 252m²                       |
|---------------|-----------------------------|
| Erf size      | 466,3m²<br>425m²<br>588m²   |
| Exclusive Use | 326m²<br>284,7m²<br>417,7m² |