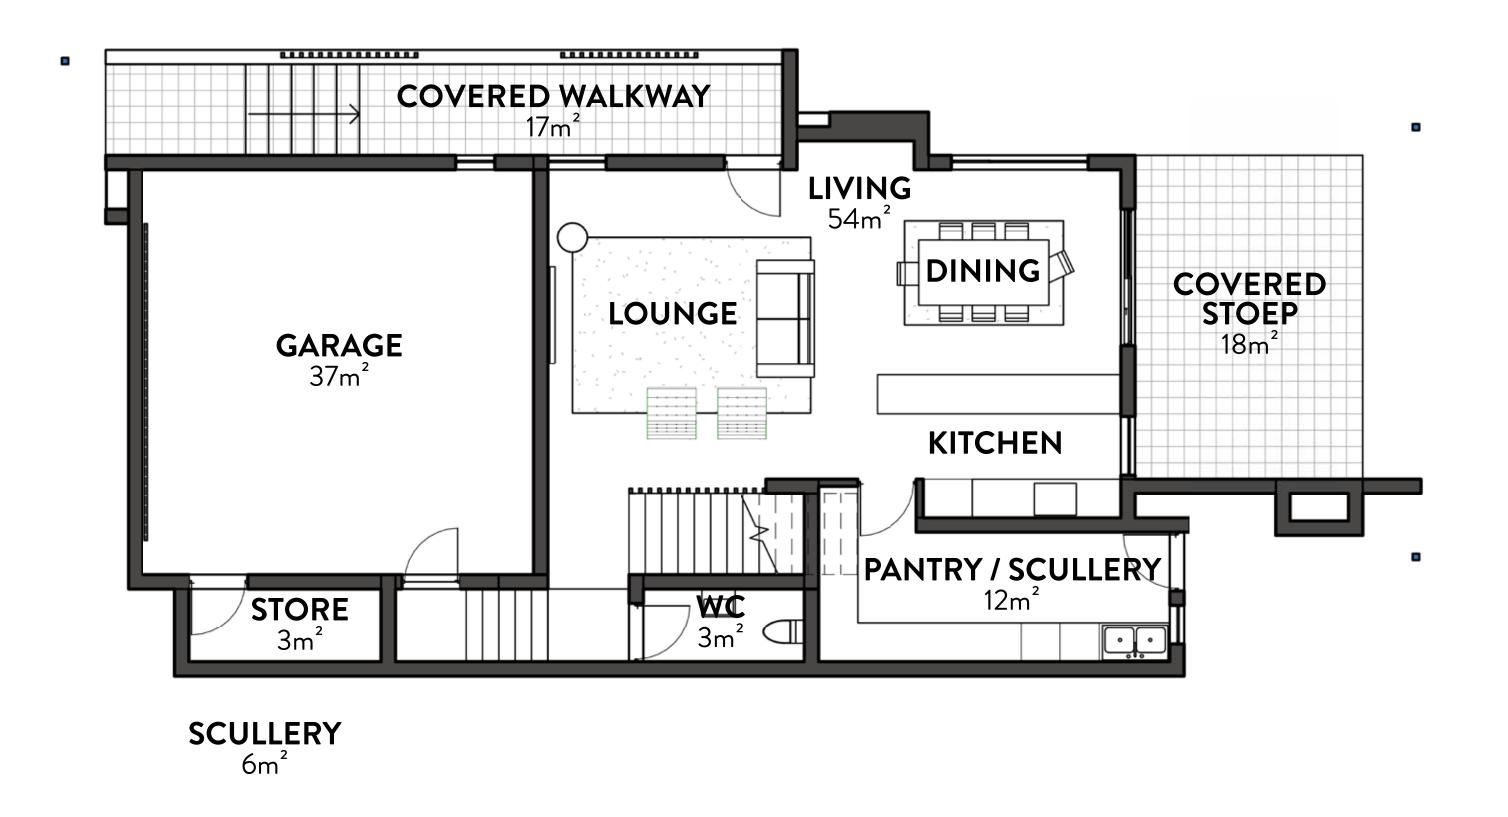

### TYPE B

#### UNIT NUMBER 4 & 5

Unit size 280,9m<sup>2</sup>

Erf size 375m<sup>2</sup>

320m²

Exclusive Use 213,5m<sup>2</sup>

158,5m<sup>2</sup>

### TYPE B

UNIT NUMBER 4 & 5

Unit size 280,9m<sup>2</sup>

00

Erf size 375m<sup>2</sup>

320m<sup>2</sup>

Exclusive Use 213,5m<sup>2</sup>

158,5m<sup>2</sup>