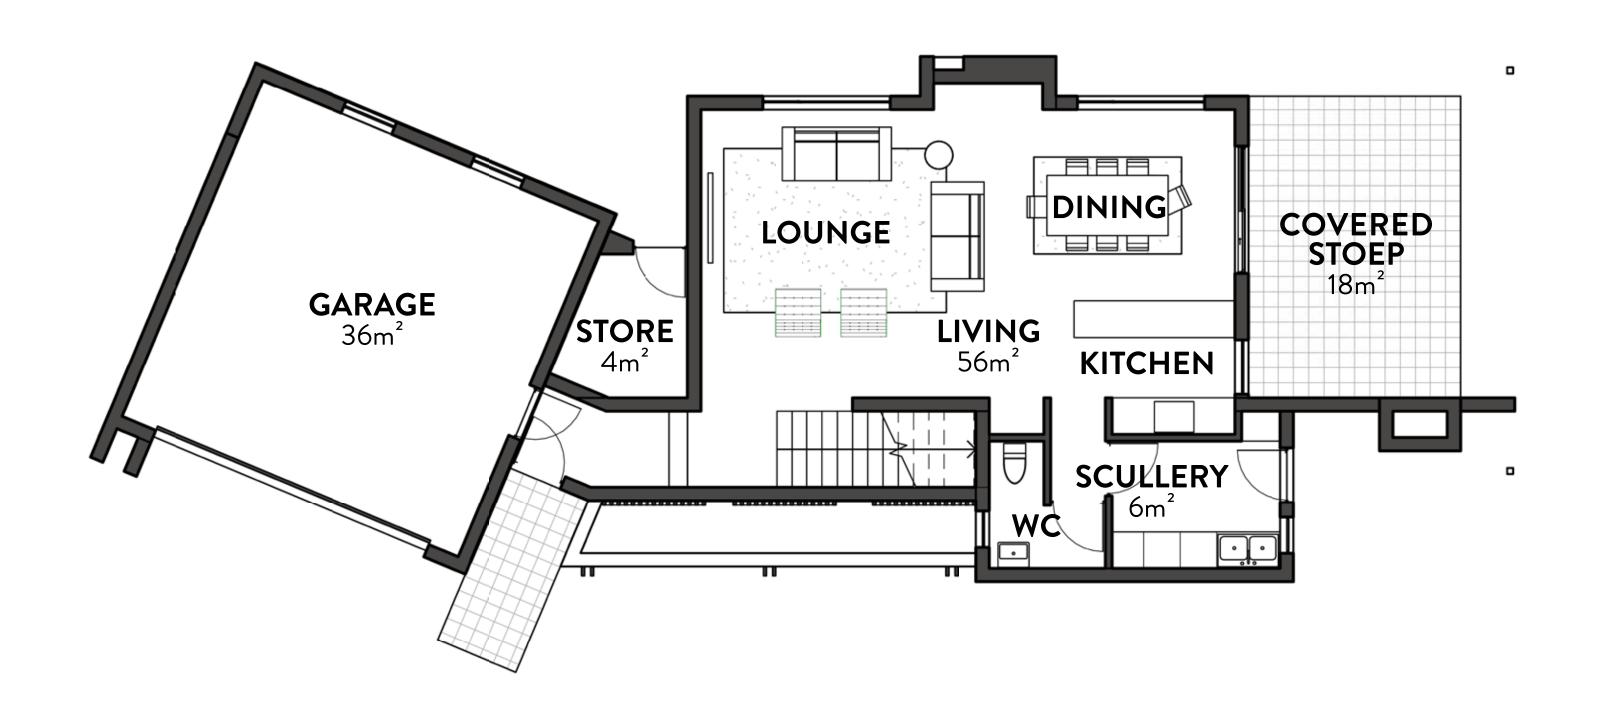

# TYPE A

#### UNIT NUMBER 1 - 3

| Unit size     | 252m²                       |
|---------------|-----------------------------|
| Erf size      | 466,3m²<br>425m²<br>588m²   |
| Exclusive Use | 326m²<br>284,7m²<br>417,7m² |