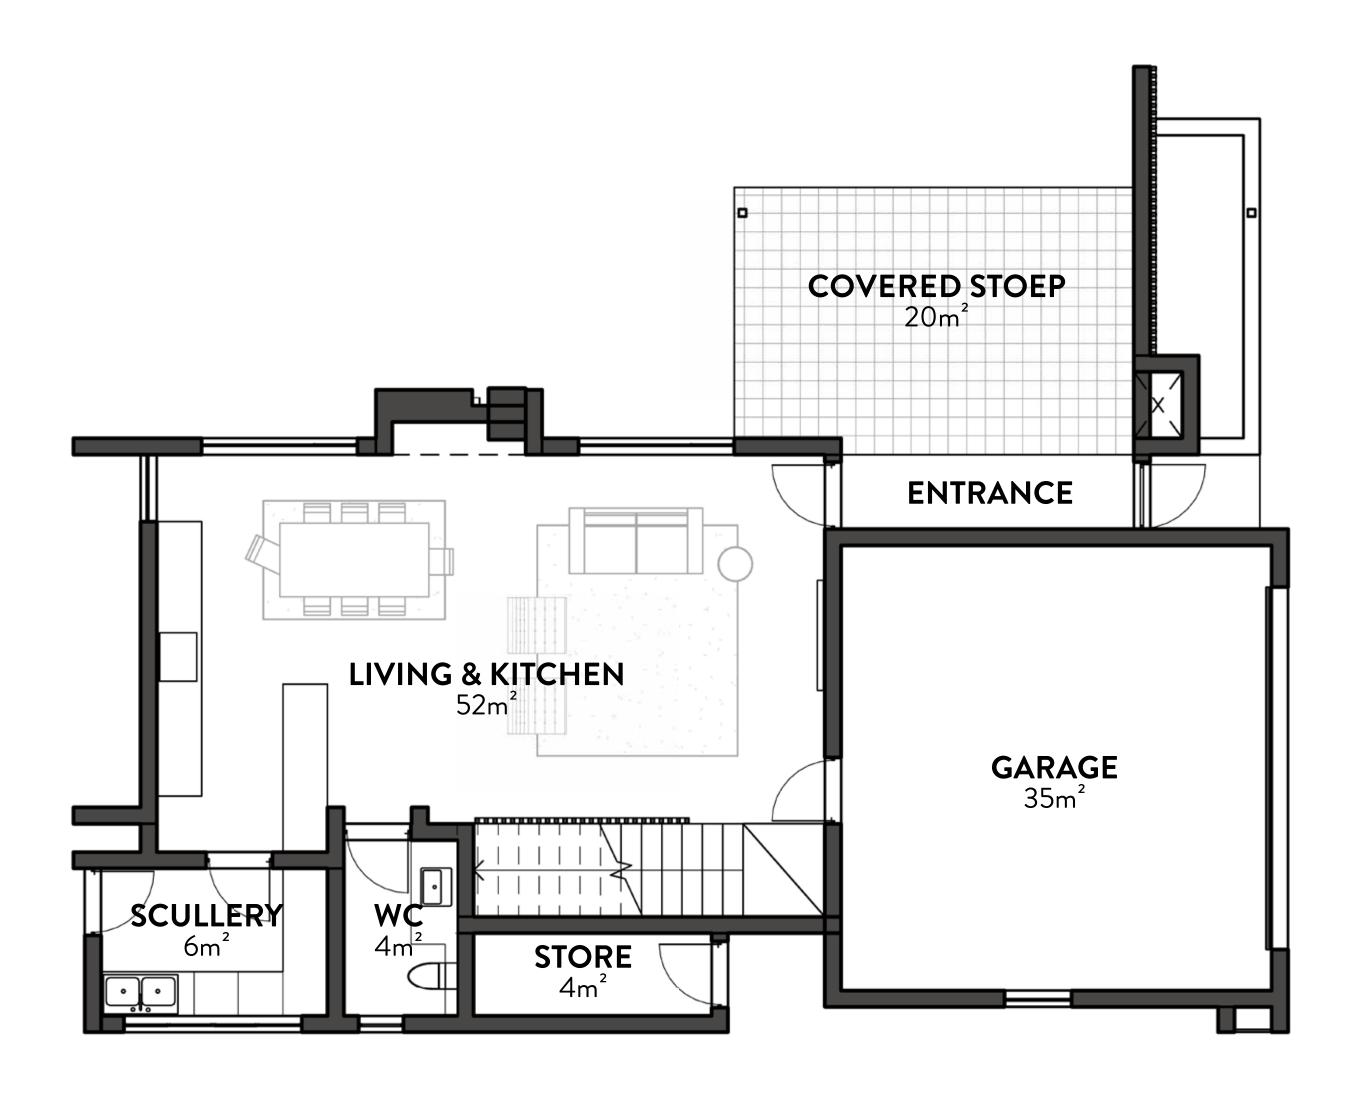

# TYPE A

#### UNIT NUMBER 1 - 3

| Unit size     | 252m²                       |
|---------------|-----------------------------|
| Erf size      | 466,3m²<br>425m²<br>588m²   |
| Exclusive Use | 326m²<br>284,7m²<br>417,7m² |