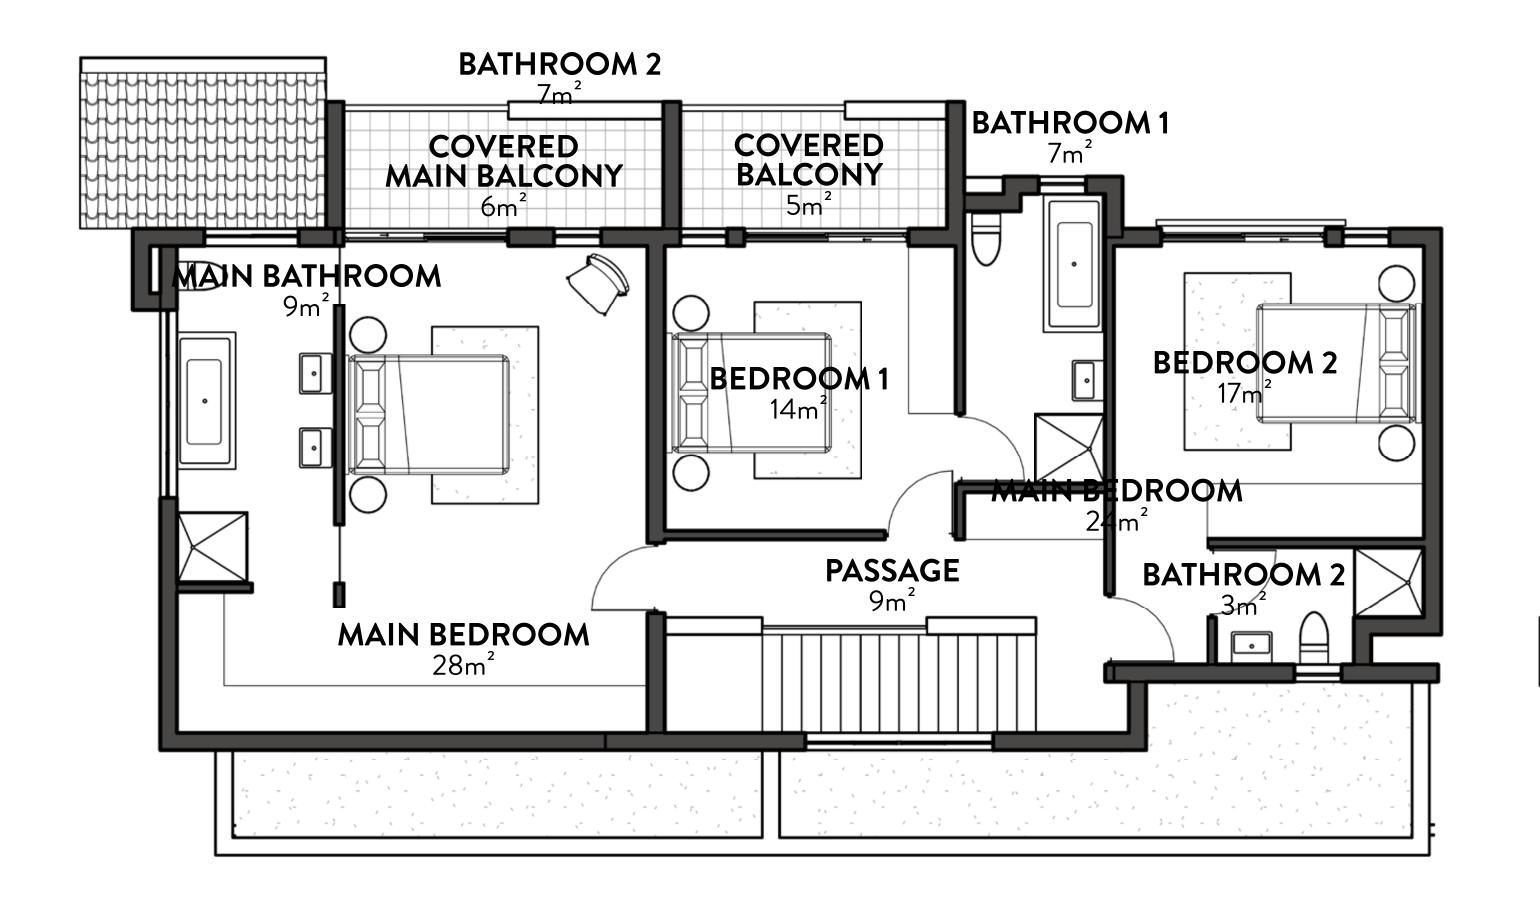

### TYPE B

#### UNIT NUMBER 4 & 5

Unit size 280,9m<sup>2</sup>

Erf size 375m<sup>2</sup>

320m²

Exclusive Use 213,5m<sup>2</sup>

158,5m<sup>2</sup>

### TYPE B

UNIT NUMBER 4 & 5

Unit size 280,9m<sup>2</sup>

00

Erf size 375m<sup>2</sup>

320m<sup>2</sup>

Exclusive Use 213,5m<sup>2</sup>

158,5m<sup>2</sup>