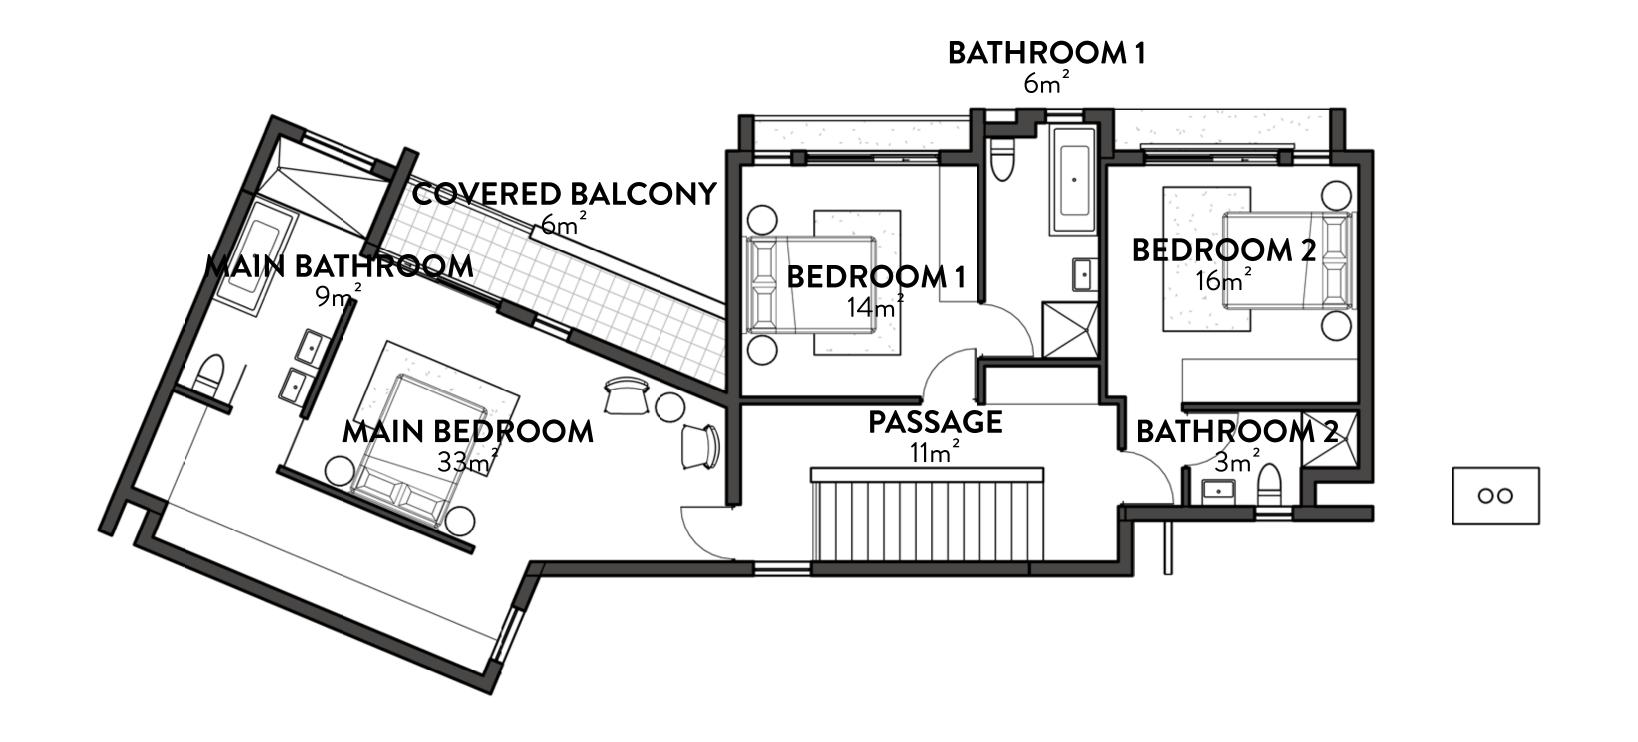

# TYPE A

#### UNIT NUMBER 1 - 3

| Unit size     | 252m²                       |
|---------------|-----------------------------|
| Erf size      | 466,3m²<br>425m²<br>588m²   |
| Exclusive Use | 326m²<br>284,7m²<br>417,7m² |