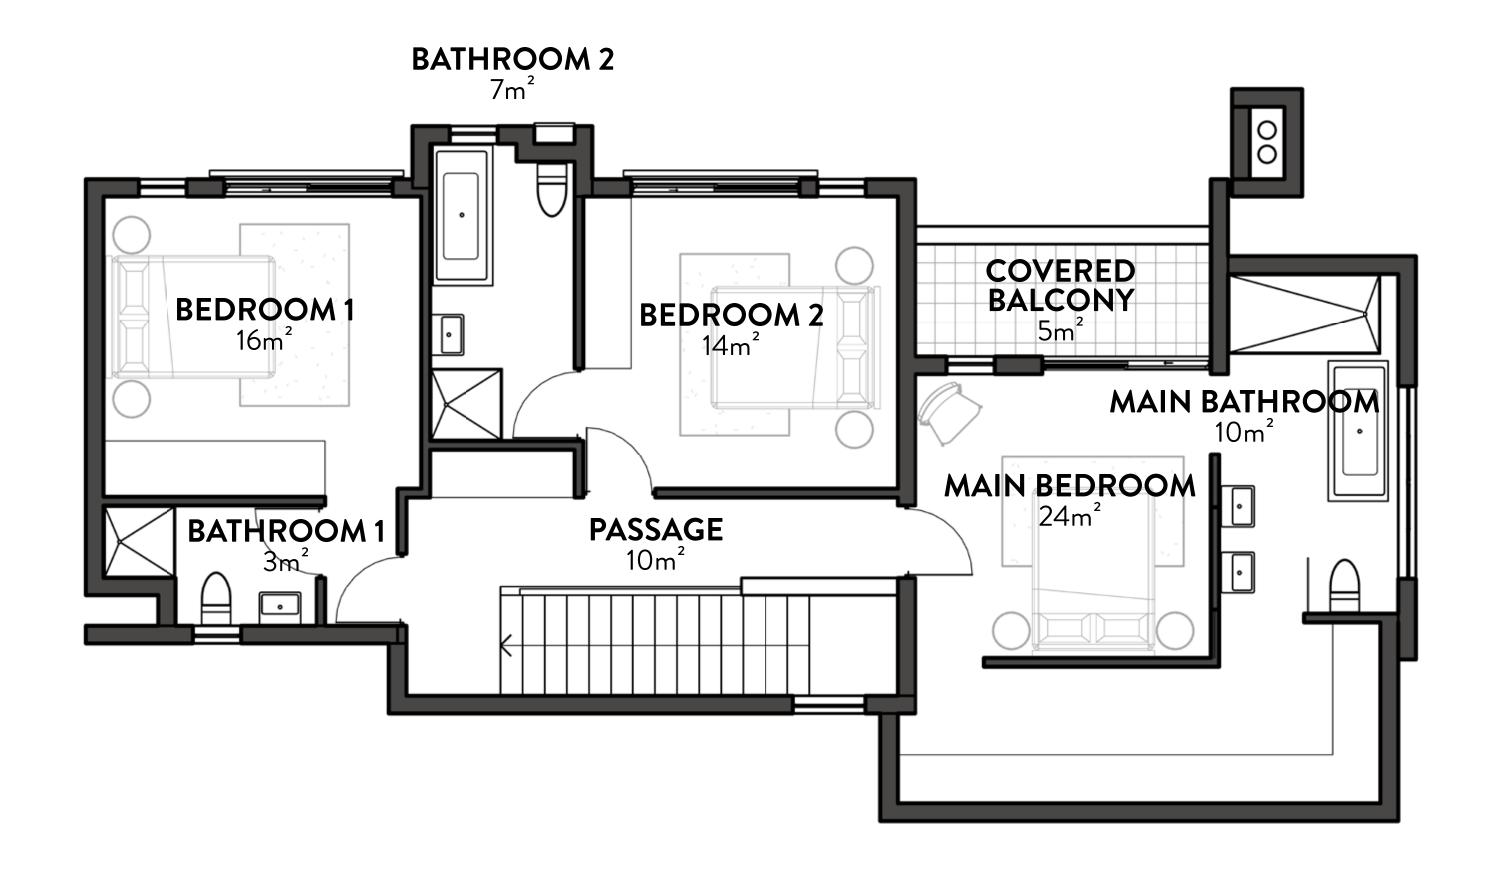

# TYPE A

#### UNIT NUMBER 1 - 3

| Unit size     | 252m²                       |
|---------------|-----------------------------|
| Erf size      | 466,3m²<br>425m²<br>588m²   |
| Exclusive Use | 326m²<br>284,7m²<br>417,7m² |