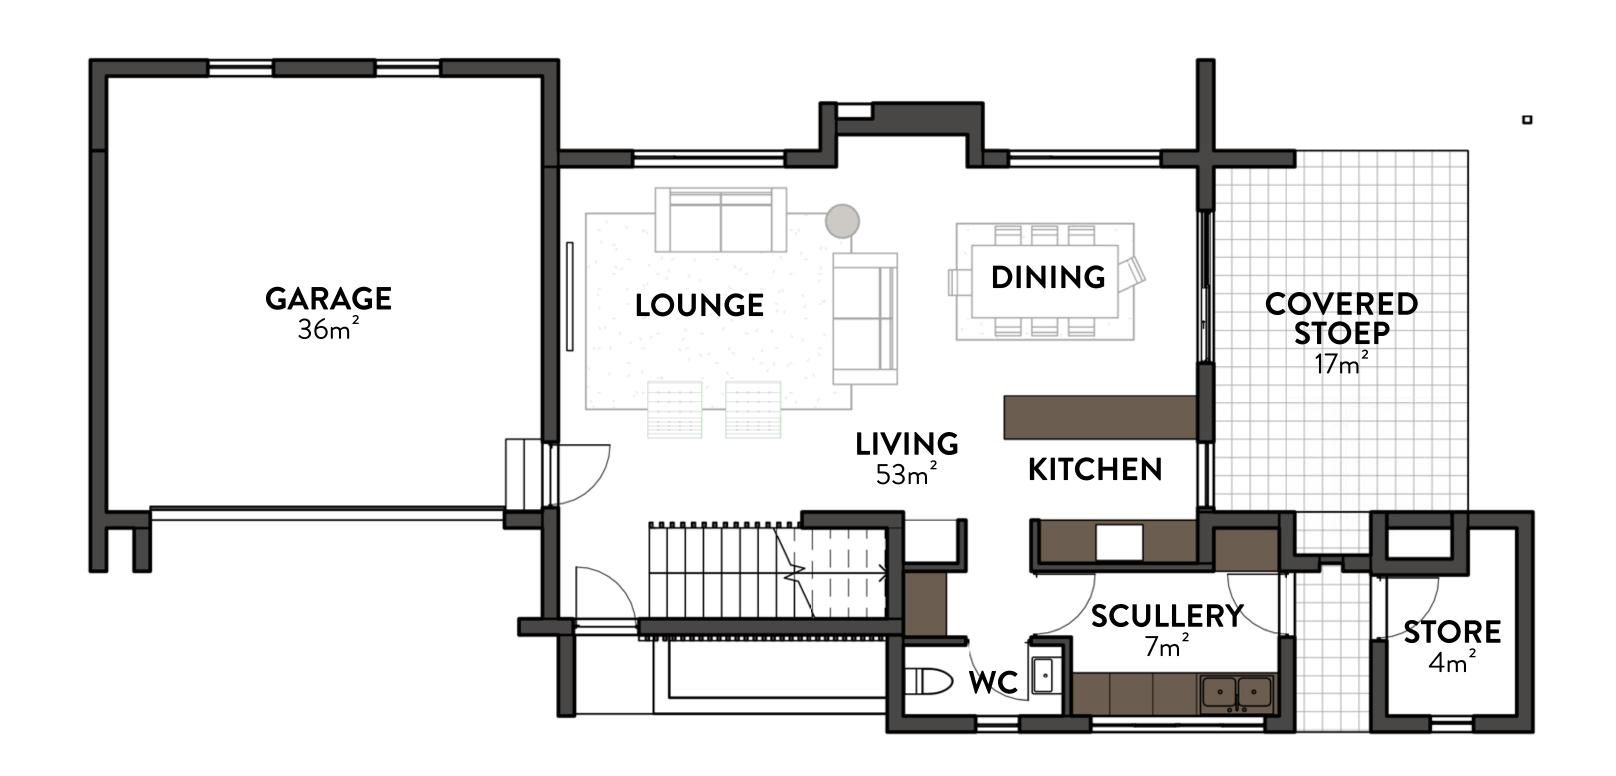

# TYPE A

#### UNIT NUMBER 1 - 3

| Unit size     | 252m²                       |
|---------------|-----------------------------|
| Erf size      | 466,3m²<br>425m²<br>588m²   |
| Exclusive Use | 326m²<br>284,7m²<br>417,7m² |