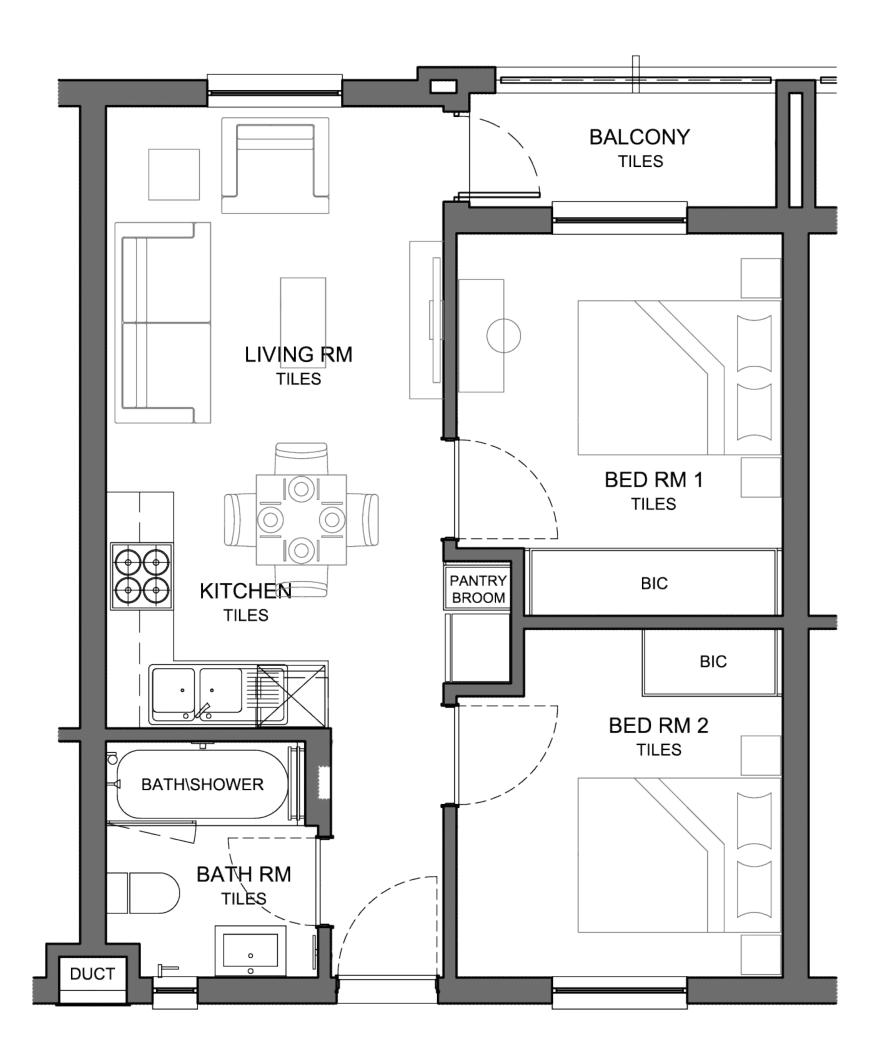

## Cosy Two Bed | One Bath

RIVONIA

Unit size (Incl. balcony): 50m²

Projected monthly rental income from: R9,450

Projected monthly bond repayment (30yr @ 10.75%): R11,192

Est. monthly levy (Excl. effluent charge of R802): R1,983

Est. monthly property rates: R867

Est. monthly contribution from: -R2,686

Rental Assist of: R45,600\*

\*Utilities recovered from tenant (WIFI & effluent charge): R1,252

FIRST, SECOND & THIRD FLOOR UNITS

PRICED AT R1,199,000