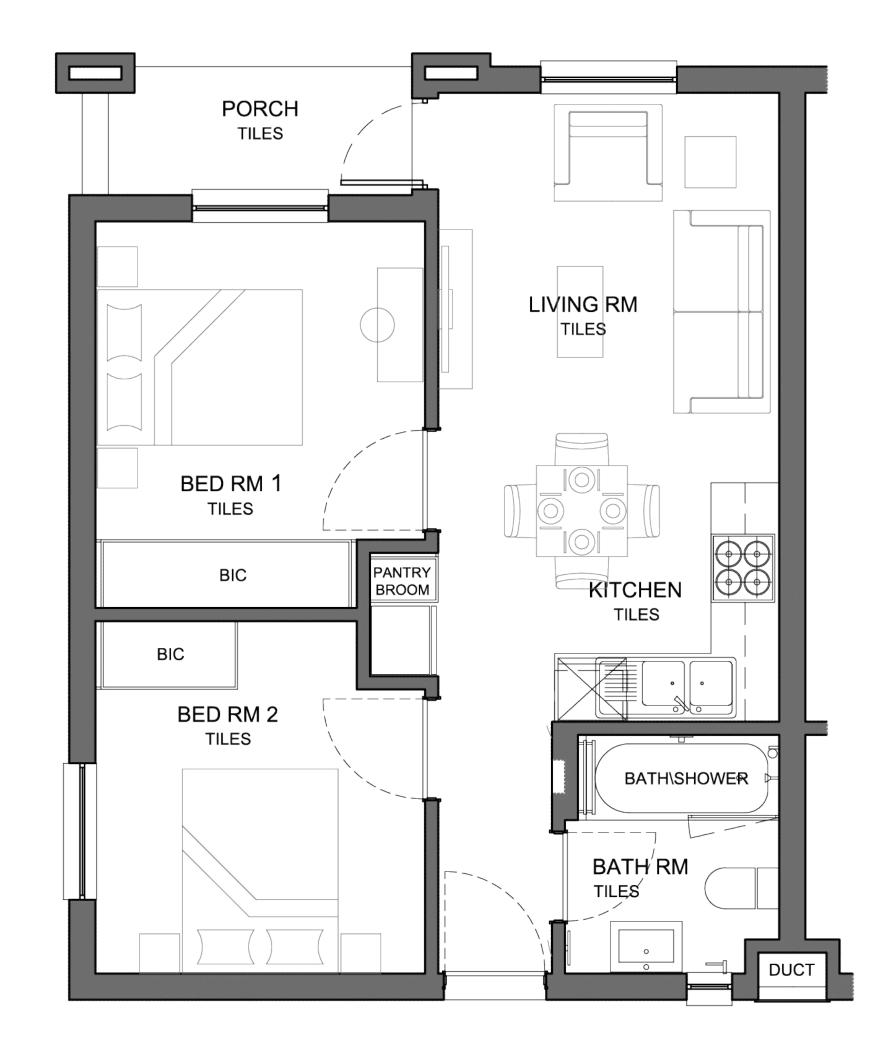

## Cosy Two Bed | One Bath

RIVONIA

| Unit size (Incl. patio):                            | 50m <sup>2</sup> |
|-----------------------------------------------------|------------------|
| Garden size:                                        | - 10-31m²        |
| Projected monthly rental income from:               | R10,110          |
| Projected monthly bond repayment (30yr @ 10.75%): – | R11,659          |
| Est. monthly levy (Excl. effluent charge of R802):  | R1,983           |
| Est. monthly property rates:                        | R867             |
| Est. monthly contribution from:                     | -R2,531          |
| Rental Assist of:                                   | R45,600*         |

\*Utilities recovered from tenant (WIFI & effluent charge): R1,252

GROUND FLOOR UNITS

PRICED AT R1,249,000