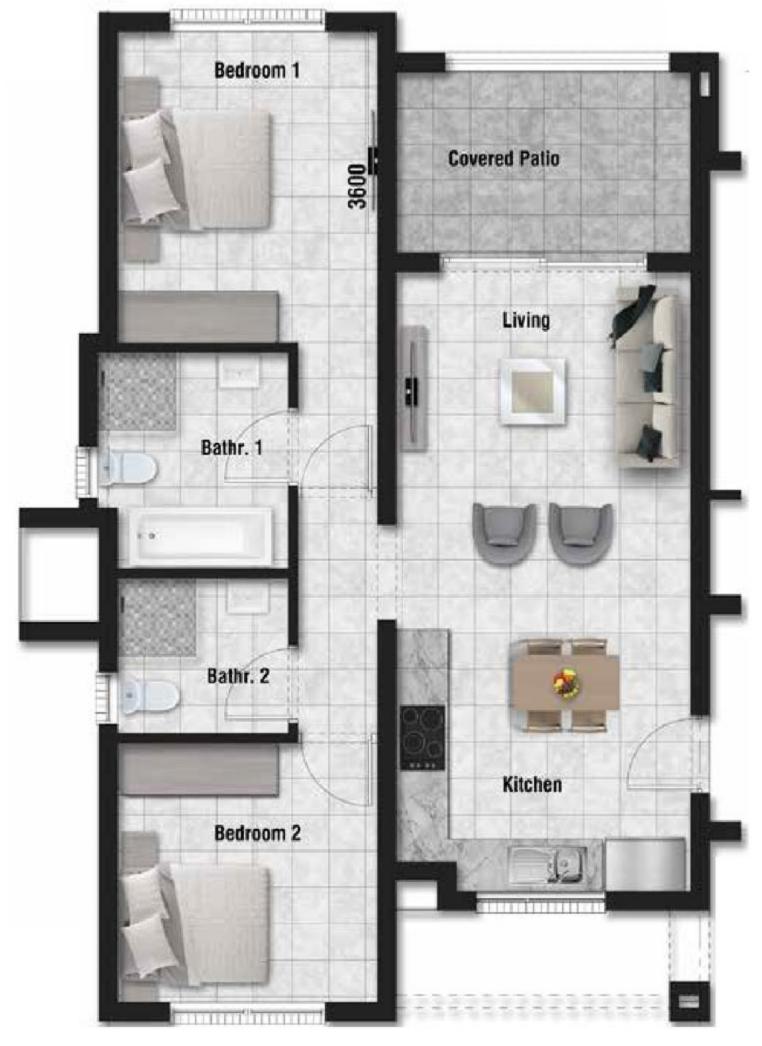

## Cosy Two Bed | One Bath

Unit size: 63m²

Projected monthly rental income from: R8,900

Projected monthly bond repayment (30yr @ 11.00%): R10,856

Est. monthly levy: R1,145

Est. monthly property rates: R1,084

Est. monthly contribution from: - R1,347

Rental Assist up to R38,400\*
Rental Management Special: 3 years FREE rental management

PRICED FROM R1,140,000