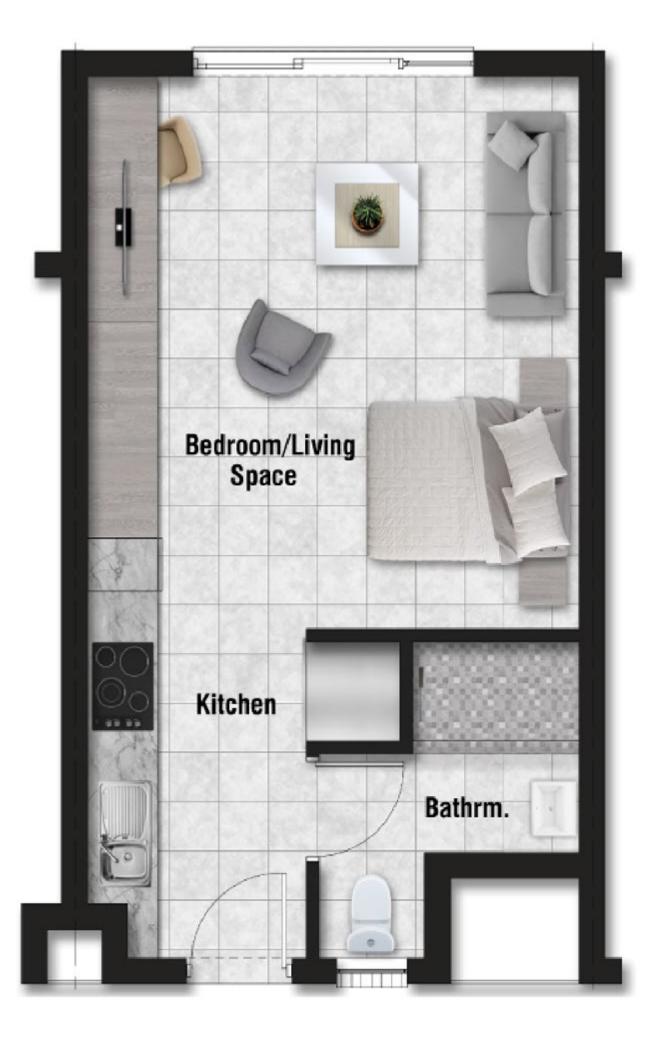

## Luxury Studio

| Unit size:                                         | - 33m² |
|----------------------------------------------------|--------|
| Projected monthly rental income from:              | R6,400 |
| Projected monthly bond repayment (30yr @ 11.00%):— | R7,609 |
| Est. monthly levy:                                 | R730   |
| Est. monthly property rates:                       | R731   |
| Est. monthly contribution from:                    | - R849 |

Rental Assist at R18,000\*
Rental Management Special: FREE in year 1, then 50% off for years 2 & 3

PRICED FROM R799,000