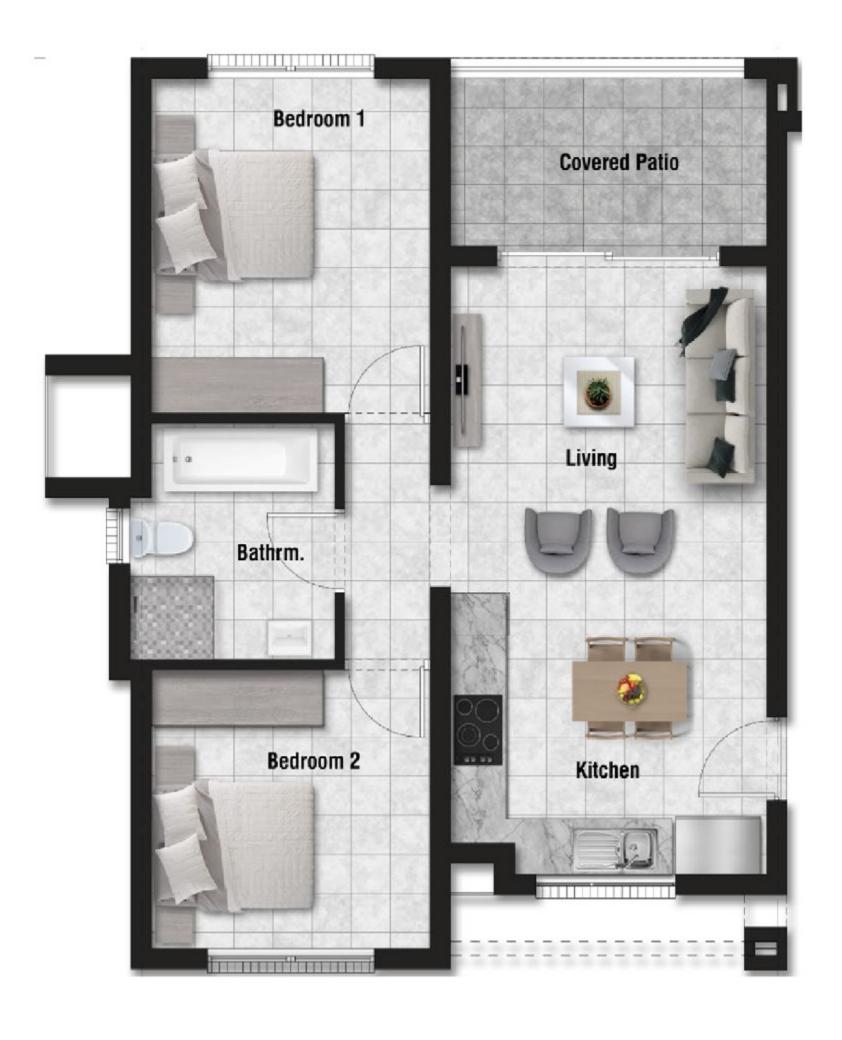

## The Aurol

Unit size: 72m²

Projected monthly rental income from: R9,700

Projected monthly bond repayment (30yr @ 11.00%):— R12,142

Est. monthly levy: R1,270

Est. monthly property rates: R1,254

Est. monthly contribution from: R916

Rental Assist up to R109,200\*
Rental Management Special: 3 years FREE rental management

PRICED FROM R1,275,000