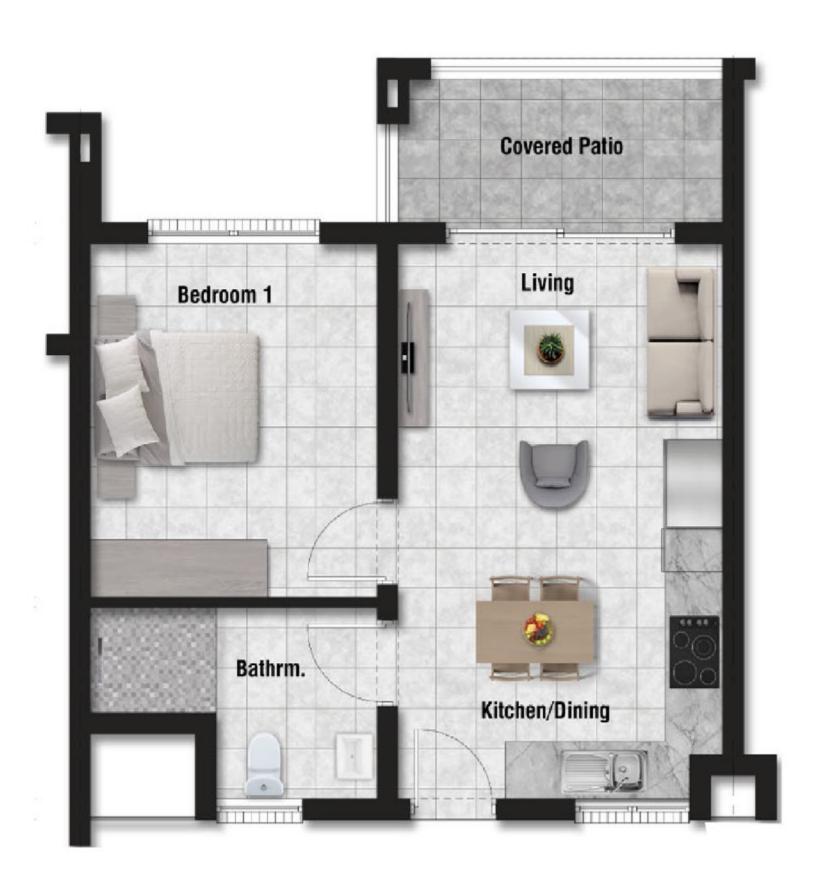

## The Auto

Unit size: 46m²

Projected monthly rental income from: R7,300

Projected monthly bond repayment (30yr @ 11.00%): R8,561

Est. monthly levy: R908

Est. monthly property rates: R927

Est. monthly contribution from: R775

PRICED FROM R899,000

Rental Management Special: FREE in year 1

Rental Assist at R24,000\*