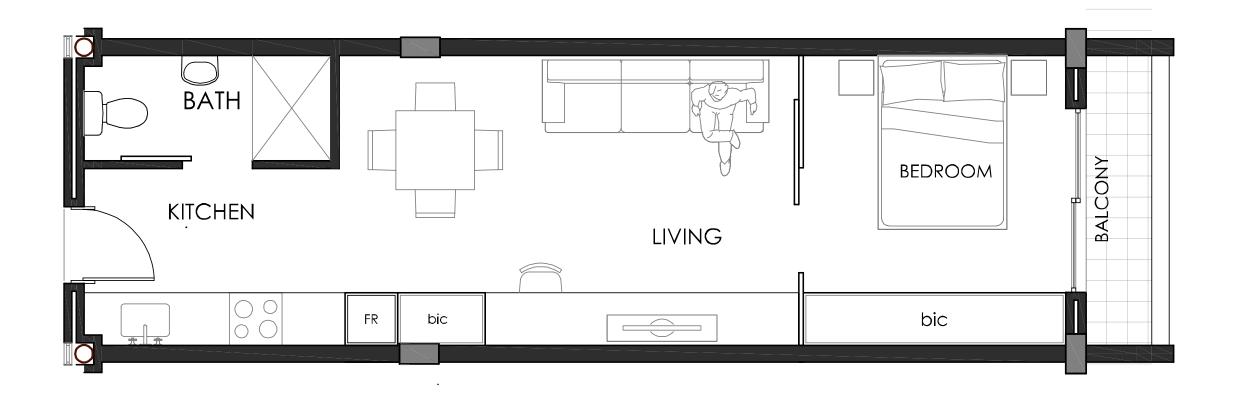

#### **OPTIONAL EXTRAS**

- 1. Conversion of studio to 1 Bed apartment with partitioner (R30,000 extra)
- 2. Secure parking bay (At an additional R100,000)

Studio Apartment (306)

PRICED AT R1,495,000

## K I N G S L E Y

| Avg. unit size (incl. balcony):                         | 44m <sup>2</sup> |
|---------------------------------------------------------|------------------|
| Est. monthly rental income:                             | R10,950          |
| Est. monthly bond repayment (30yr @ 11.00%) from: —     | R14,237          |
| Est. monthly levy:                                      | R1,320           |
| Est. monthly property rates (incl. effluent charge): —— | R632             |