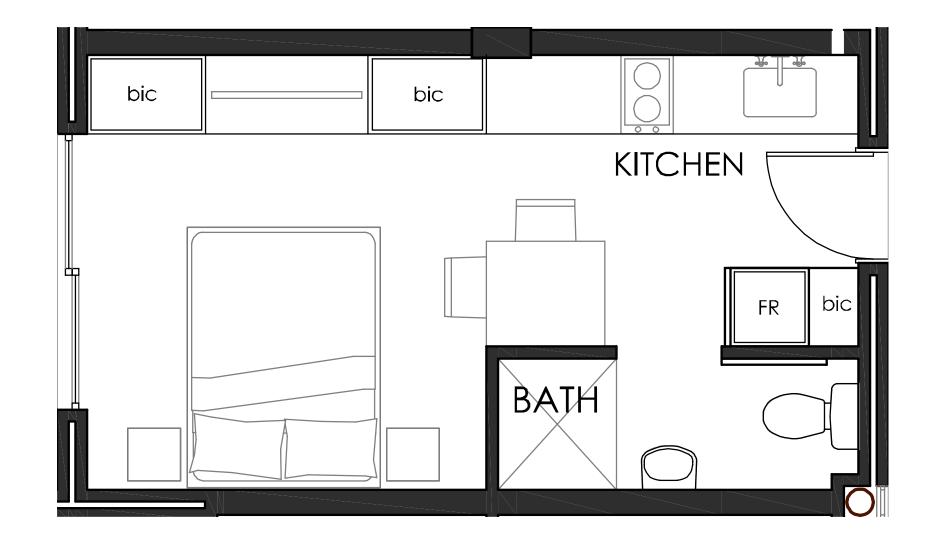

# Osy Bedsit

| Unit size:                                              | 21m²    |
|---------------------------------------------------------|---------|
| Projected monthly rental income from:                   | R8,500  |
| Projected monthly bond repayment (30yr @ 11.00%):—      | R11,418 |
| Est. monthly levy:                                      | R630    |
| Est. monthly property rates (incl. effluent charge): —— | R475    |

### **OPTIONAL EXTRAS**

1. Secure parking bay (At an additional R100,000)

Studio Apartment (208)

PRICED AT R1,199,000