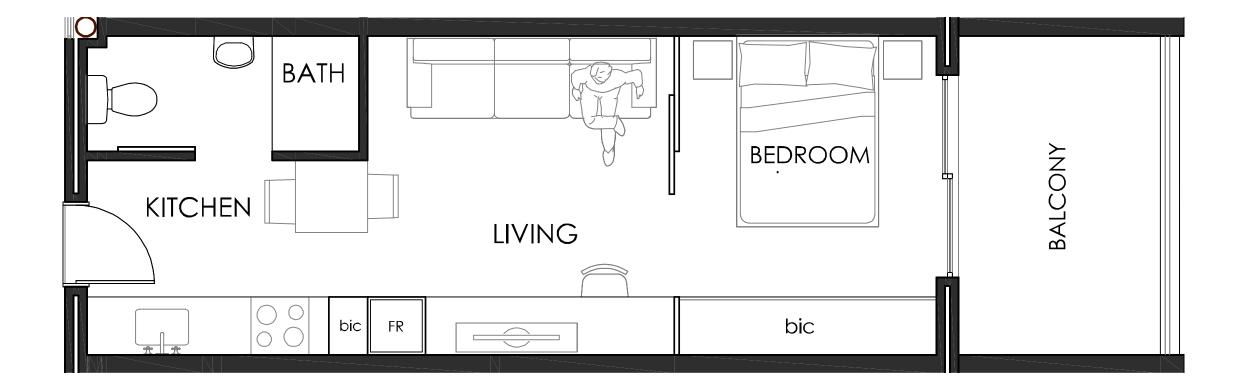

## K I N G S L E Y

| Avg. unit size (incl. balcony):                         | 44m <sup>2</sup> |
|---------------------------------------------------------|------------------|
| Est. monthly rental income:                             | R10,950          |
| Est. monthly bond repayment (30yr @ 11.00%) from: —     | R14,237          |
| Est. monthly levy:                                      | R1,320           |
| Est. monthly property rates (incl. effluent charge): —— | R632             |

#### **OPTIONAL EXTRAS**

- 1. Conversion of studio to 1 Bed apartment with partitioner (R30,000 extra)
- 2. Secure parking bay (At an additional R100,000)

Studio Apartments (113, 115, 216, 218)

PRICED FROM R1,495,000