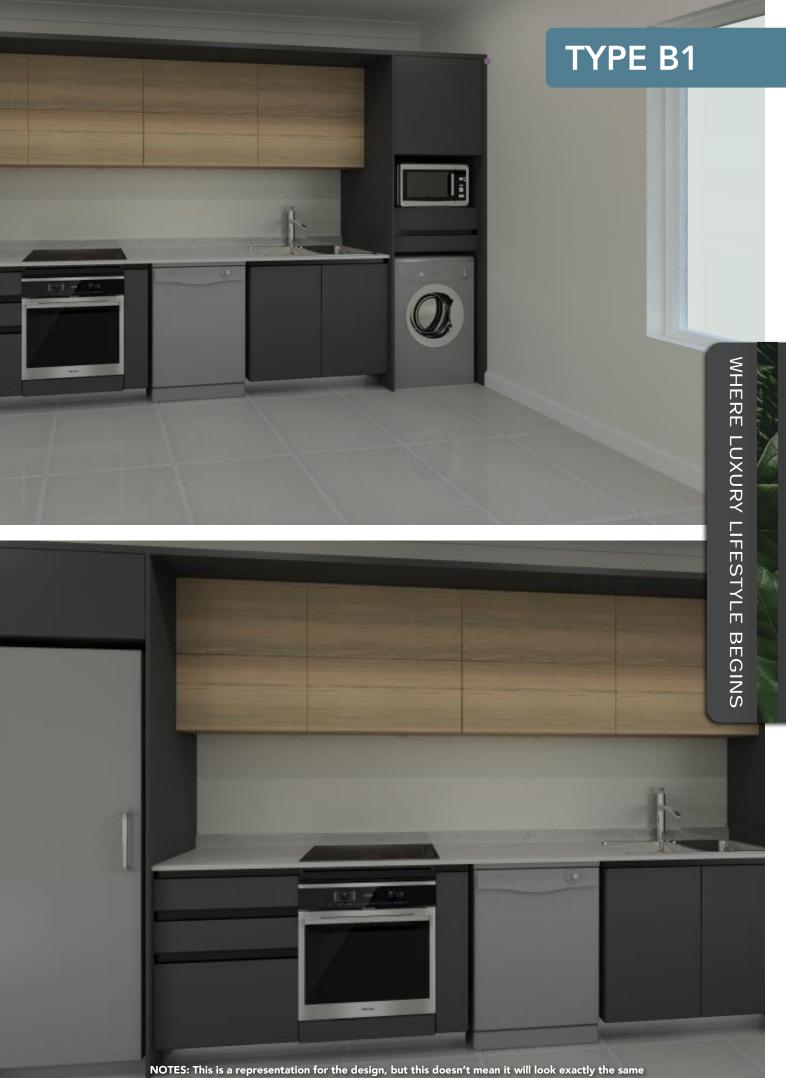

## TYPE B1

GARDEN UNIT PRICED FROM **R1 550 000** 

1ST FLOOR UNIT NO GARDEN PRICED FROM **R1 390 000** 

- Open Plan Designer Kitchen with stone tops
- Bosch fridge, oven & hob, dishwasher and washing machine included
- High quality bathroom finishes
- DSTV & High-speed fibre internet ready
- Spacious private garden (Ground Floor Only)