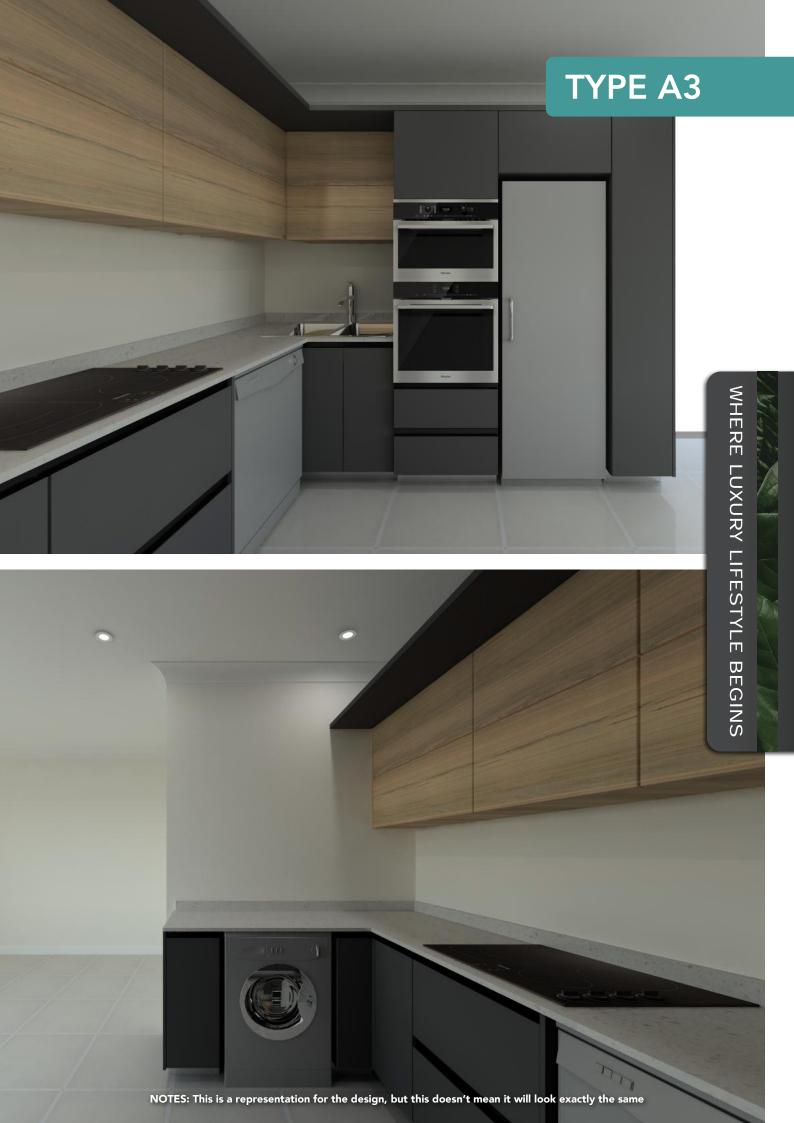

### PRICED FROM **R1 250 000**

1 BEDROOM 1 BATHROOM BLOCK TYPE A

| A SCHEDULE | UNIT SIZE<br>COVERED PATIO SIZE<br>OPEN PATIO SIZE<br>COVERED PARKING BAYS | 50m²<br>12m²<br>16m²<br>1 |
|------------|----------------------------------------------------------------------------|---------------------------|
| ARE        | TOTAL UNIT SIZE                                                            | <b>78m</b> <sup>2</sup>   |

- Open Plan Designer Kitchen with stone tops
- Bosch fridge, oven & hob, dishwasher and washing machine included
- High quality bathroom finishes
- DSTV & High-speed fibre internet ready

NOTES: This is a representation for the design, but this doesn't mean it will look exactly the same