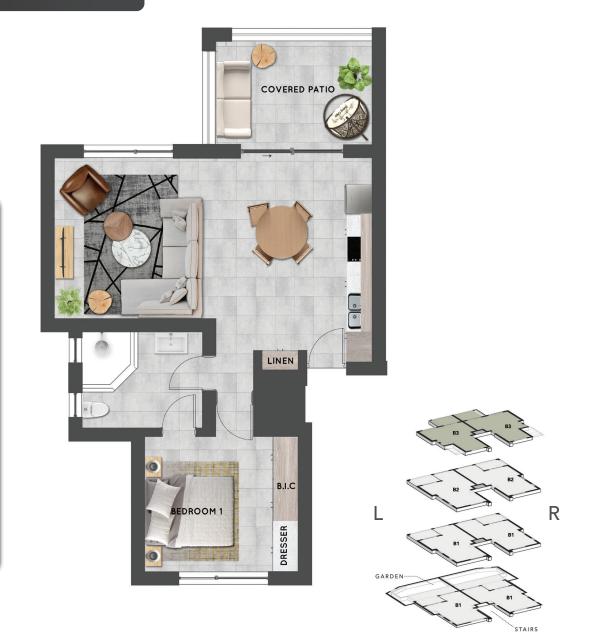

## TYPE B2

### PRICED FROM **R1 390 000**

2 BEDROOM 2 BATHROOM BLOCK TYPE B

- Open Plan Designer Kitchen with stone tops
- Bosch fridge, oven & hob, dishwasher and washing machine included
- High quality bathroom finishes
- DSTV & High-speed fibre internet ready