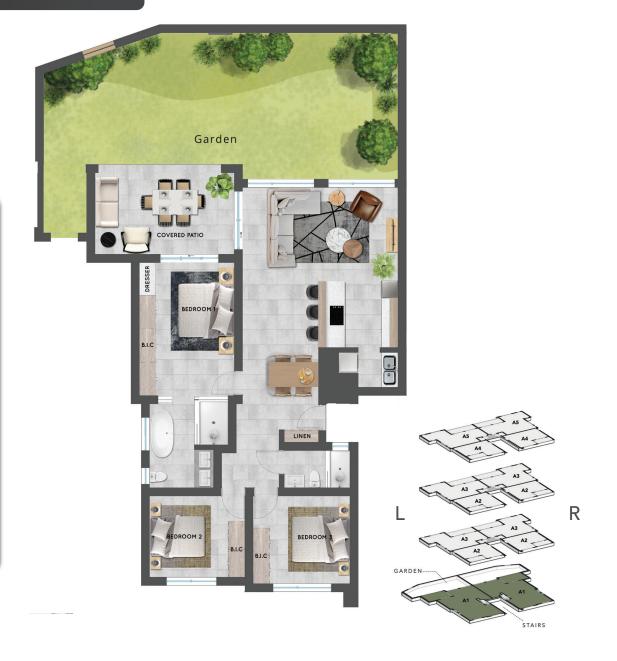

#### 2 BEDROOM 2 BATHROOM BLOCK TYPE A

### PRICED FROM **R1 320 000**

#### UNIT FEATURES INCLUDE:

GARE

• Open Plan Designer Kitchen with stone tops

STAIRS

- Bosch fridge, oven & hob, dishwasher and washing machine included
- High quality bathroom finishes
- DSTV & High-speed fibre internet ready