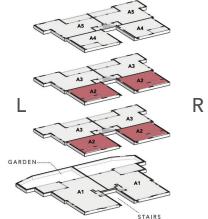

#### 2 BEDROOM 2 BATHROOM BLOCK TYPE A

### PRICED FROM **R1 320 000**

#### UNIT FEATURES INCLUDE:

GARE

• Open Plan Designer Kitchen with stone tops

STAIRS

- Bosch fridge, oven & hob, dishwasher and washing machine included
- High quality bathroom finishes
- DSTV & High-speed fibre internet ready