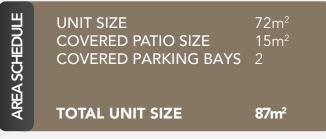

### 2 BEDROOM 2 BATHROOM BLOCK TYPE B

| DULE   | UNIT SIZE<br>COVERED PATIO SIZE             | 77m²<br>10m²            |
|--------|---------------------------------------------|-------------------------|
| E E    | GARDEN                                      | 60m <sup>2</sup>        |
| REA S( | (GROUND FLOOR ONLY)<br>COVERED PARKING BAYS | 2                       |
| ₹      | TOTAL UNIT SIZE                             | <b>87m</b> <sup>2</sup> |