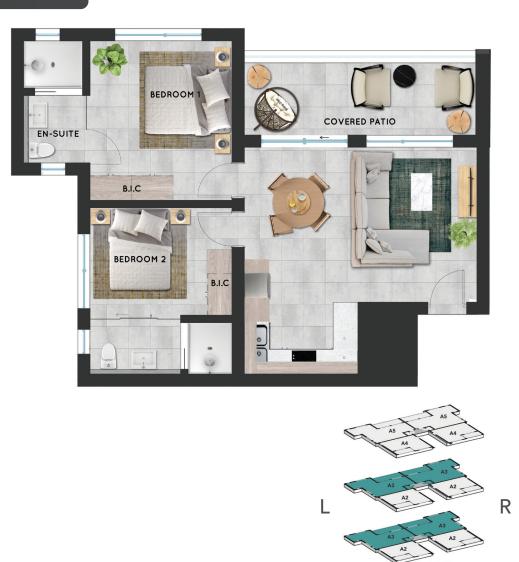

#### 2 BEDROOM 2 BATHROOM BLOCK TYPE A

### PRICED FROM **R1 320 000**

#### UNIT FEATURES INCLUDE:

GARE

• Open Plan Designer Kitchen with stone tops

STAIRS

- Bosch fridge, oven & hob, dishwasher and washing machine included
- High quality bathroom finishes
- DSTV & High-speed fibre internet ready