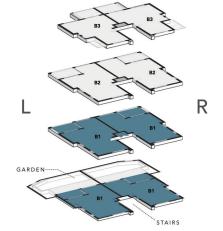

## TYPE B1

GARDEN UNIT PRICED FROM **R1 550 000** 

1ST FLOOR UNIT NO GARDEN PRICED FROM **R1 390 000** 

### 2 BEDROOM 2 BATHROOM BLOCK TYPE B

| DULE   | UNIT SIZE<br>COVERED PATIO SIZE             | 77m²<br>10m²            |
|--------|---------------------------------------------|-------------------------|
| E E    | GARDEN                                      | 60m <sup>2</sup>        |
| REA S( | (GROUND FLOOR ONLY)<br>COVERED PARKING BAYS | 2                       |
| ₹      | TOTAL UNIT SIZE                             | <b>87m</b> <sup>2</sup> |