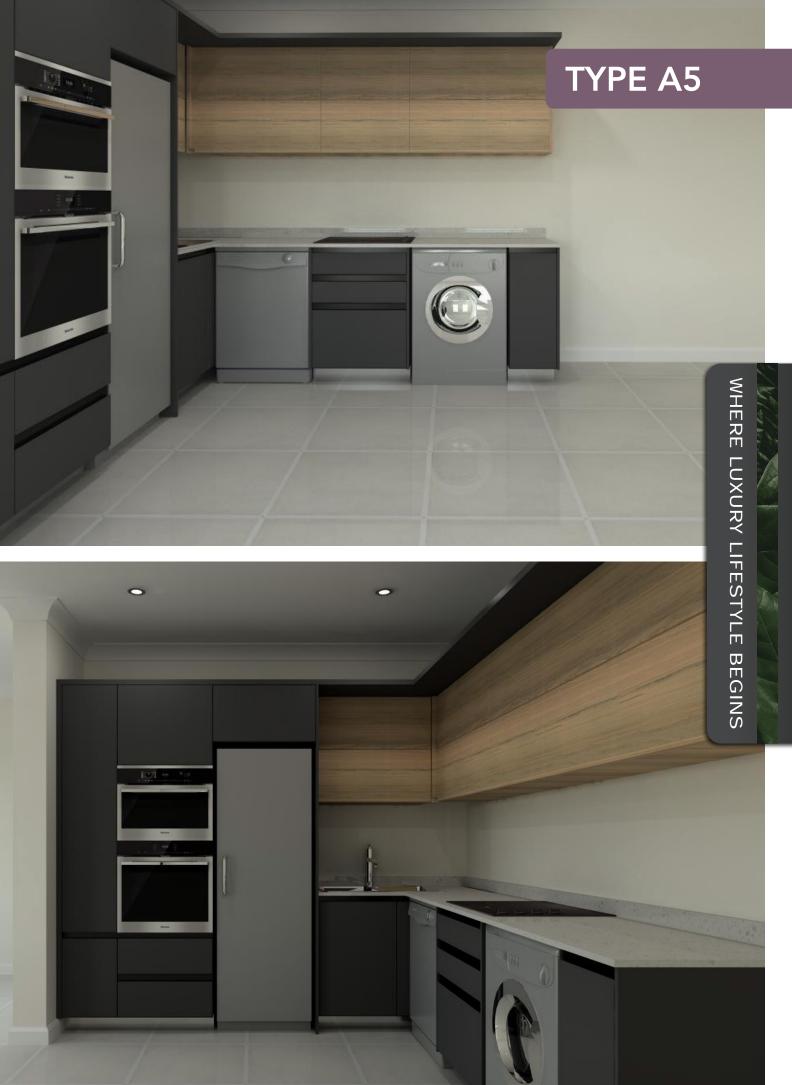

- Open Plan Designer Kitchen with stone tops
- Bosch fridge, oven & hob, dishwasher and washing machine included
- High quality bathroom finishes
- DSTV & High-speed fibre internet ready

NOTES: This is a representation for the design, but this doesn't mean it will look exactly the same