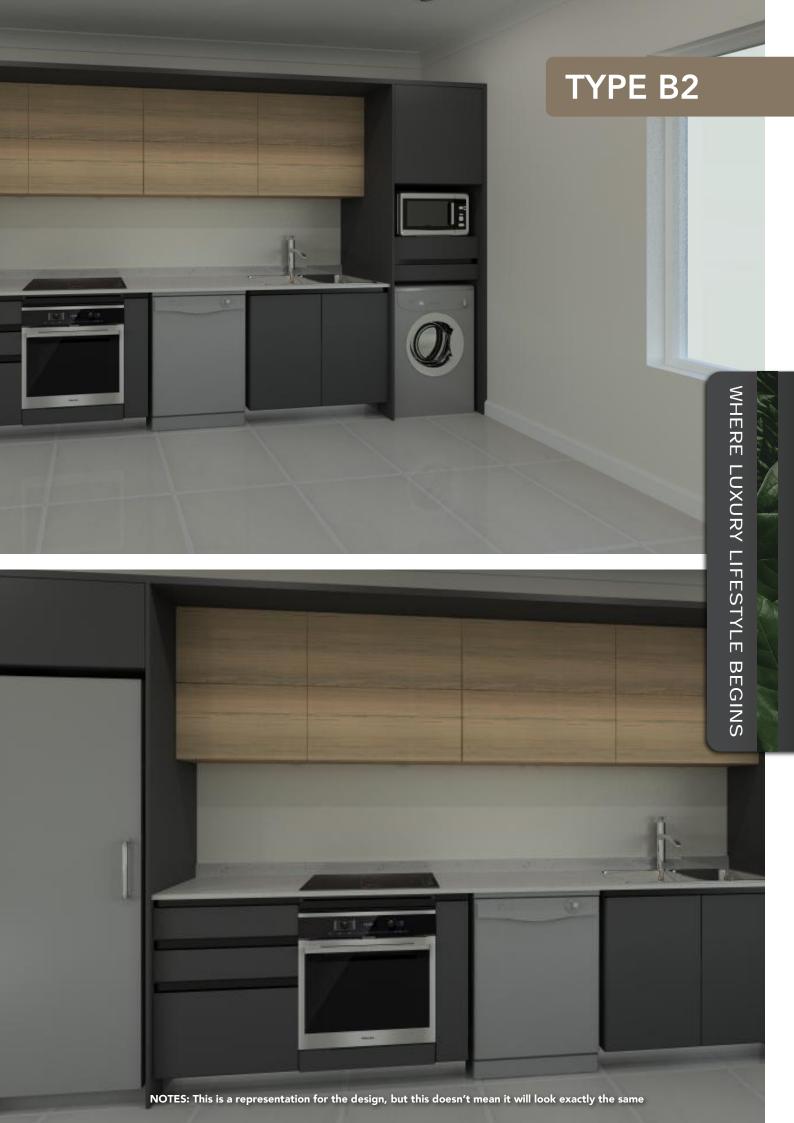

## TYPE B2

### PRICED FROM **R1 390 000**

2 BEDROOM 2 BATHROOM BLOCK TYPE B

- Open Plan Designer Kitchen with stone tops
- Bosch fridge, oven & hob, dishwasher and washing machine included
- High quality bathroom finishes
- DSTV & High-speed fibre internet ready