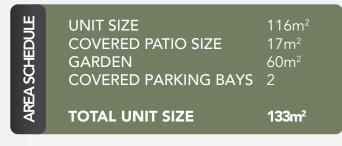

#### 2 BEDROOM 2 BATHROOM BLOCK TYPE A

### PRICED FROM **R1 320 000**

#### UNIT FEATURES INCLUDE:

GARE

• Open Plan Designer Kitchen with stone tops

STAIRS

- Bosch fridge, oven & hob, dishwasher and washing machine included
- High quality bathroom finishes
- DSTV & High-speed fibre internet ready