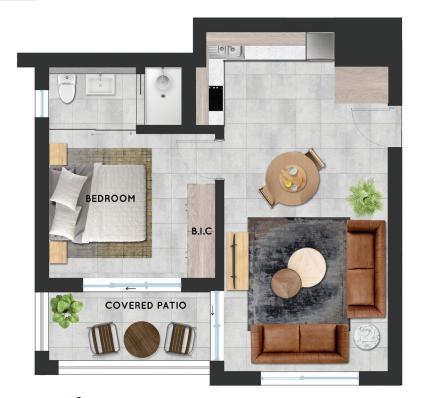

### PRICED FROM **R1 250 000**

1 BEDROOM 1 BATHROOM BLOCK TYPE A

| A SCHEDULE | UNIT SIZE<br>COVERED PATIO SIZE<br>OPEN PATIO SIZE<br>COVERED PARKING BAYS | 50m²<br>12m²<br>16m²<br>1 |
|------------|----------------------------------------------------------------------------|---------------------------|
| ARE        | TOTAL UNIT SIZE                                                            | <b>78m</b> <sup>2</sup>   |

- Open Plan Designer Kitchen with stone tops
- Bosch fridge, oven & hob, dishwasher and washing machine included
- High quality bathroom finishes
- DSTV & High-speed fibre internet ready

NOTES: This is a representation for the design, but this doesn't mean it will look exactly the same