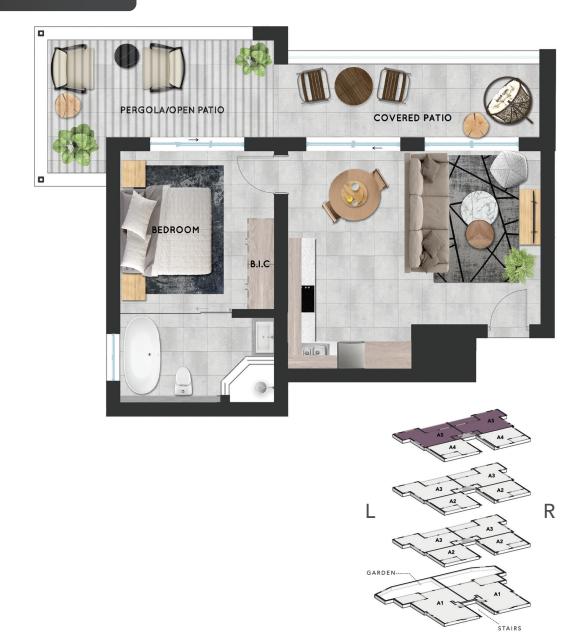

### PRICED FROM **R1 250 000**

1 BEDROOM 1 BATHROOM BLOCK TYPE A

| A SCHEDULE | UNIT SIZE<br>COVERED PATIO SIZE<br>OPEN PATIO SIZE<br>COVERED PARKING BAYS | 50m²<br>12m²<br>16m²<br>1 |
|------------|----------------------------------------------------------------------------|---------------------------|
| ARE        | TOTAL UNIT SIZE                                                            | <b>78m</b> <sup>2</sup>   |

- Open Plan Designer Kitchen with stone tops
- Bosch fridge, oven & hob, dishwasher and washing machine included
- High quality bathroom finishes
- DSTV & High-speed fibre internet ready

NOTES: This is a representation for the design, but this doesn't mean it will look exactly the same