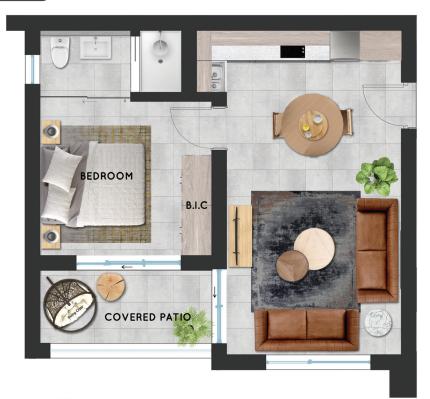

1 BEDROOM 1 BATHROOM **BLOCK TYPE A** 

### **PRICED FROM** R950 000

| UNIT SIZE<br>COVERED PATIO SIZE<br>COVERED PARKING BAYS | 48m²<br>7m²<br>1 |
|---------------------------------------------------------|------------------|
| TOTAL UNIT SIZE                                         | 55m <sup>2</sup> |

#### **UNIT FEATURES INCLUDE:**

- Open Plan Designer Kitchen with stone topsBosch fridge, oven & hob, dishwasher
- and washing machine included
- High quality bathroom finishesDSTV & High-speed fibre internet ready