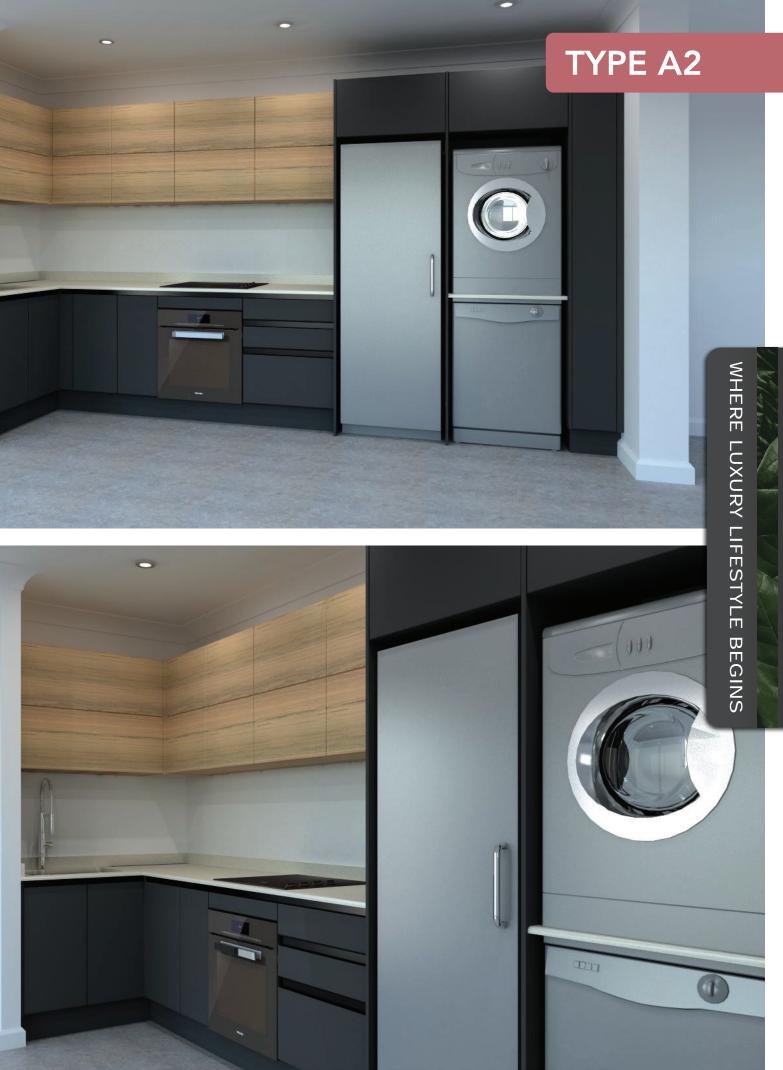

#### 2 BEDROOM 2 BATHROOM BLOCK TYPE A

### PRICED FROM **R1 320 000**

#### UNIT FEATURES INCLUDE:

GARE

• Open Plan Designer Kitchen with stone tops

STAIRS

- Bosch fridge, oven & hob, dishwasher and washing machine included
- High quality bathroom finishes
- DSTV & High-speed fibre internet ready