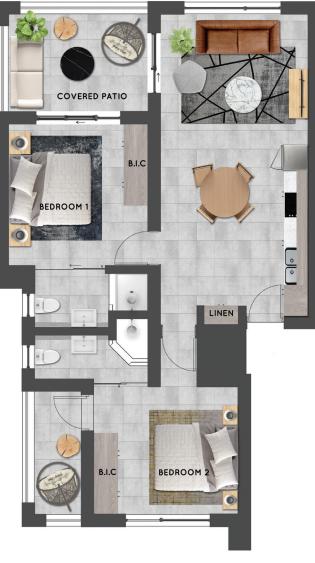

## TYPE B1

GARDEN UNIT PRICED FROM **R1 550 000** 

1ST FLOOR UNIT NO GARDEN PRICED FROM **R1 390 000** 

### 2 BEDROOM 2 BATHROOM BLOCK TYPE B

| DULE   | UNIT SIZE<br>COVERED PATIO SIZE             | 77m²<br>10m²            |
|--------|---------------------------------------------|-------------------------|
| E E    | GARDEN                                      | 60m <sup>2</sup>        |
| REA S( | (GROUND FLOOR ONLY)<br>COVERED PARKING BAYS | 2                       |
| ₹      | TOTAL UNIT SIZE                             | <b>87m</b> <sup>2</sup> |

- Open Plan Designer Kitchen with stone tops
- Bosch fridge, oven & hob, dishwasher and washing machine included
- High quality bathroom finishes
- DSTV & High-speed fibre internet ready
- Spacious private garden (Ground Floor Only)