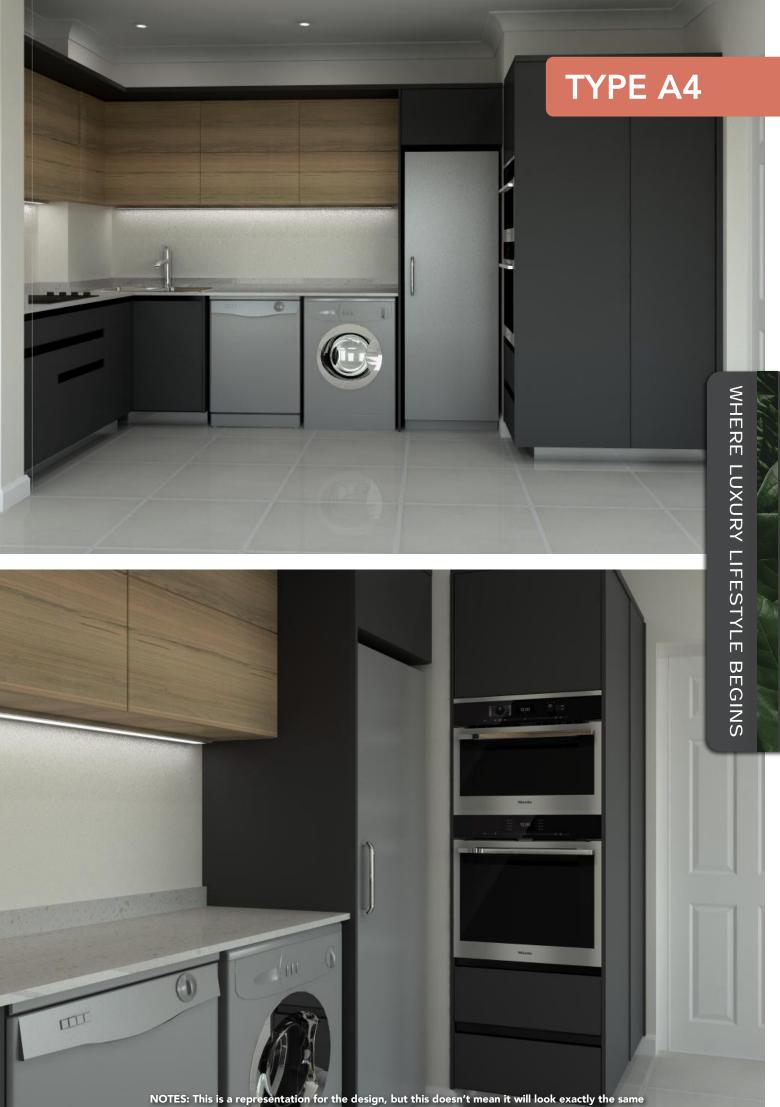

#### 2 BEDROOM 2 BATHROOM BLOCK TYPE A

### PRICED FROM **R1 320 000**

#### UNIT FEATURES INCLUDE:

GARE

• Open Plan Designer Kitchen with stone tops

STAIRS

- Bosch fridge, oven & hob, dishwasher and washing machine included
- High quality bathroom finishes
- DSTV & High-speed fibre internet ready