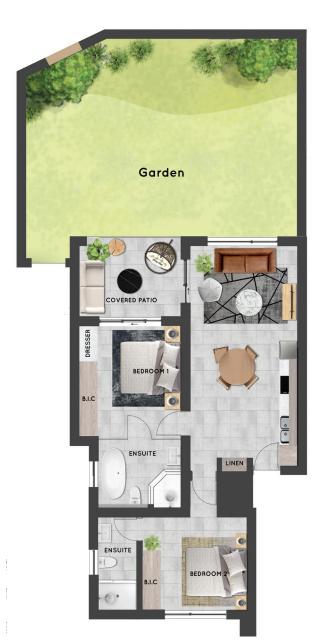

### 2 BEDROOM 2 BATHROOM BLOCK TYPE B

| DULE   | UNIT SIZE<br>COVERED PATIO SIZE             | 77m²<br>10m²            |
|--------|---------------------------------------------|-------------------------|
| E E    | GARDEN                                      | 60m <sup>2</sup>        |
| REA S( | (GROUND FLOOR ONLY)<br>COVERED PARKING BAYS | 2                       |
| ₹      | TOTAL UNIT SIZE                             | <b>87m</b> <sup>2</sup> |

- Open Plan Designer Kitchen with stone tops
- Bosch fridge, oven & hob, dishwasher and washing machine included
- High quality bathroom finishes
- DSTV & High-speed fibre internet ready
- Spacious private garden (Ground Floor Only)