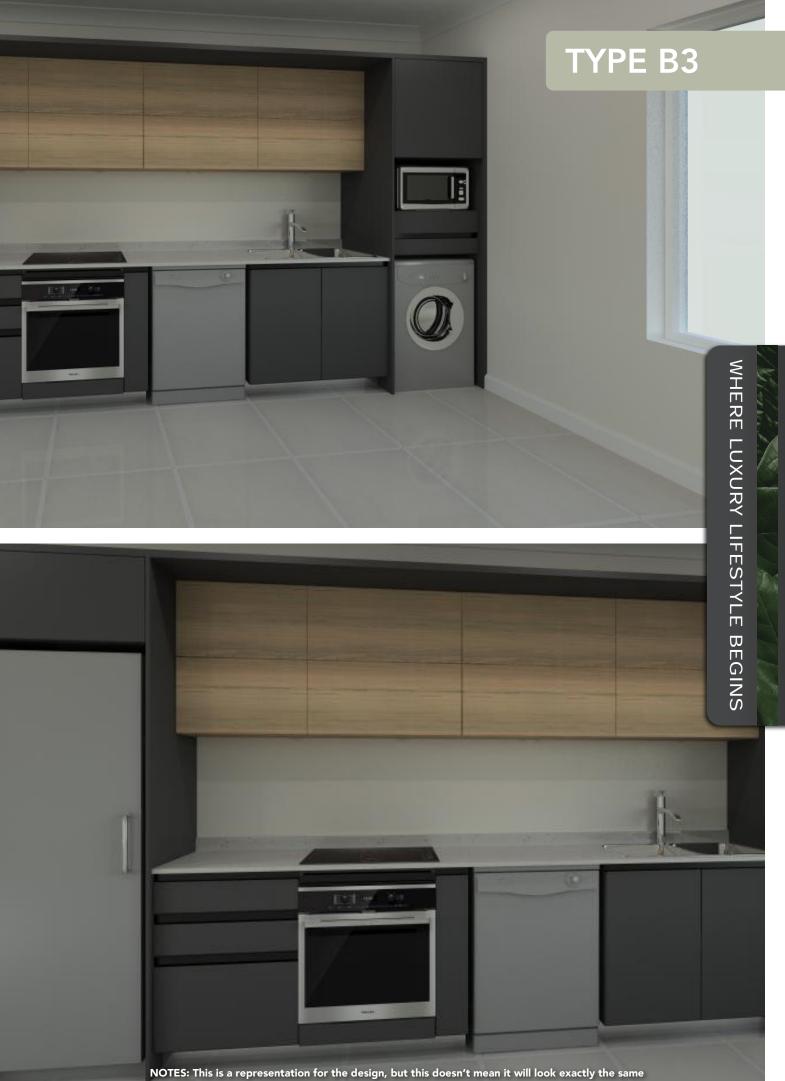

## TYPE B3

#### DELUXE 1 BEDROOM 1 BATHROOM **BLOCK TYPE B**

### **PRICED FROM** R1 190 000

- Open Plan Designer Kitchen with stone tops
- Bosch fridge, oven & hob, dishwasher and washing machine included
- High quality bathroom finishesDSTV & High-speed fibre internet ready