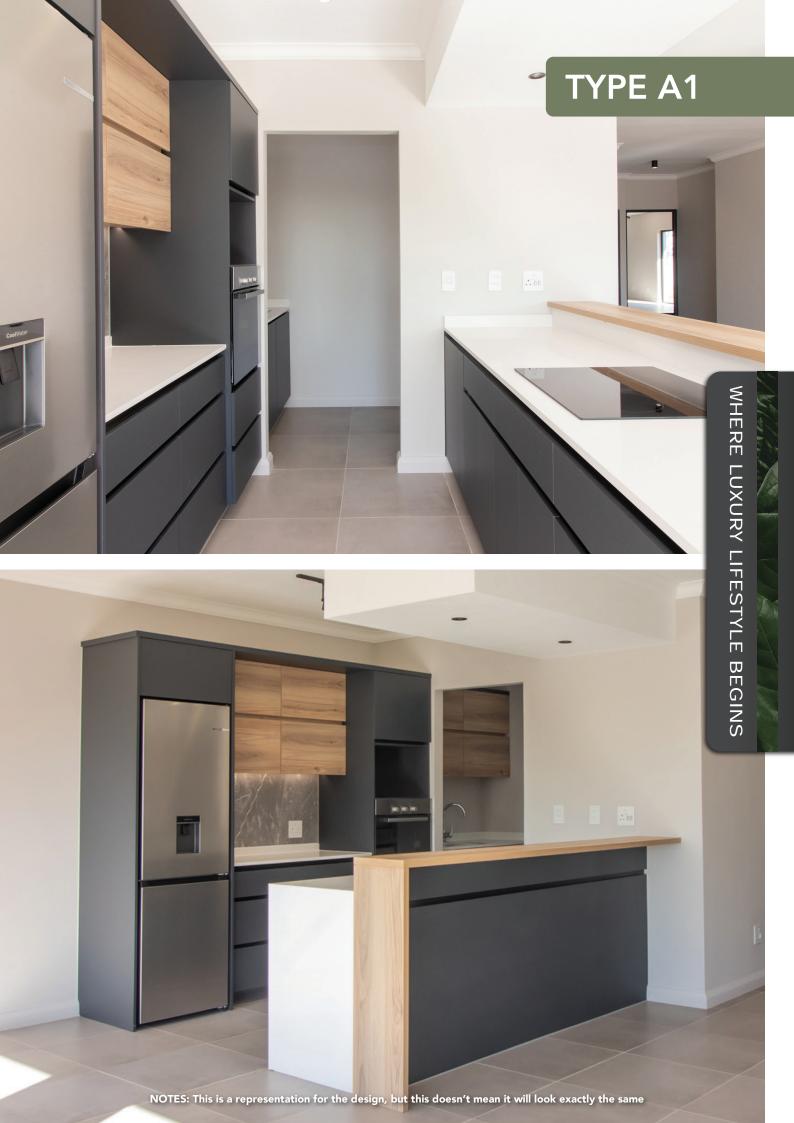

#### 2 BEDROOM 2 BATHROOM BLOCK TYPE A

### PRICED FROM **R1 320 000**

#### UNIT FEATURES INCLUDE:

GARE

• Open Plan Designer Kitchen with stone tops

STAIRS

- Bosch fridge, oven & hob, dishwasher and washing machine included
- High quality bathroom finishes
- DSTV & High-speed fibre internet ready