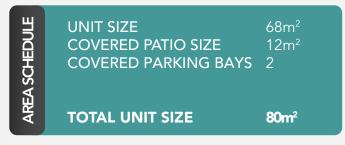

**REA SCHEDUL** 

### PRICED FROM **R1 250 000**

1 BEDROOM 1 BATHROOM BLOCK TYPE A

| A SCHEDULE | UNIT SIZE<br>COVERED PATIO SIZE<br>OPEN PATIO SIZE<br>COVERED PARKING BAYS | 50m²<br>12m²<br>16m²<br>1 |
|------------|----------------------------------------------------------------------------|---------------------------|
| ARE        | TOTAL UNIT SIZE                                                            | <b>78m</b> <sup>2</sup>   |

- Open Plan Designer Kitchen with stone tops
- Bosch fridge, oven & hob, dishwasher and washing machine included
- High quality bathroom finishes
- DSTV & High-speed fibre internet ready

NOTES: This is a representation for the design, but this doesn't mean it will look exactly the same