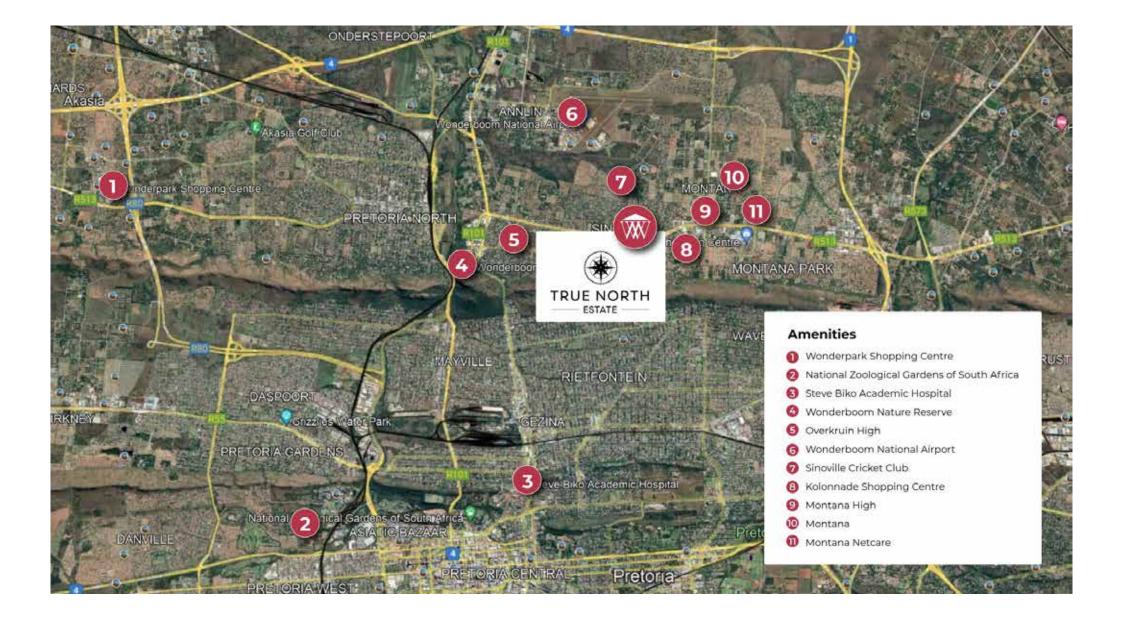

#### 🗔 Travel

| Wonderboom Airport | 8,4 km |
|--------------------|--------|
| Pretoria CBD       | 12 km  |
| Menlyn             | 19 km  |

#### **₹** Education

| Montana High School           |
|-------------------------------|
| Stephanus Roos Primary School |
| University of Pretoria        |

3 km 450m 17,8 km

#### $\Diamond$ Medical

| Netcare Montana             |
|-----------------------------|
| Life Eugene Marais Hospital |
| Clicks Pharmacy             |

#### 

| Sinoville Centre          |  |
|---------------------------|--|
| Sinoville Cricket Club    |  |
| Wonderboom Nature Reserve |  |