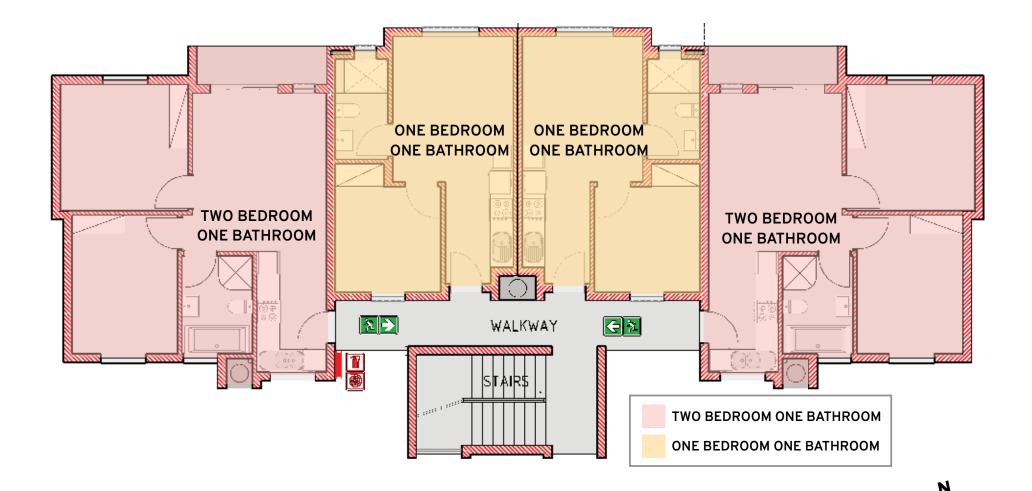

### Typical first and second floor plan

### **One bedroom apartment**

### Two bedroom apartment