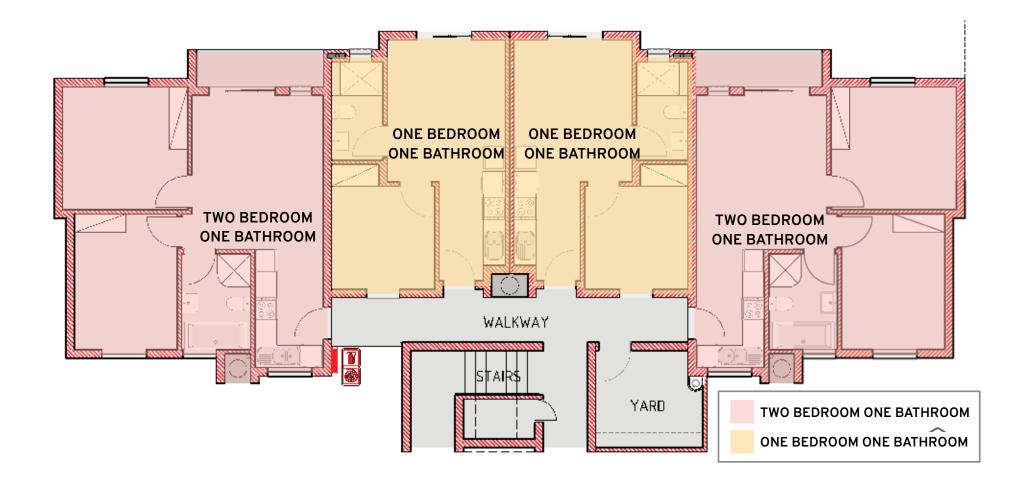

### Typical ground floor plan

### **One bedroom apartment**

### Two bedroom apartment