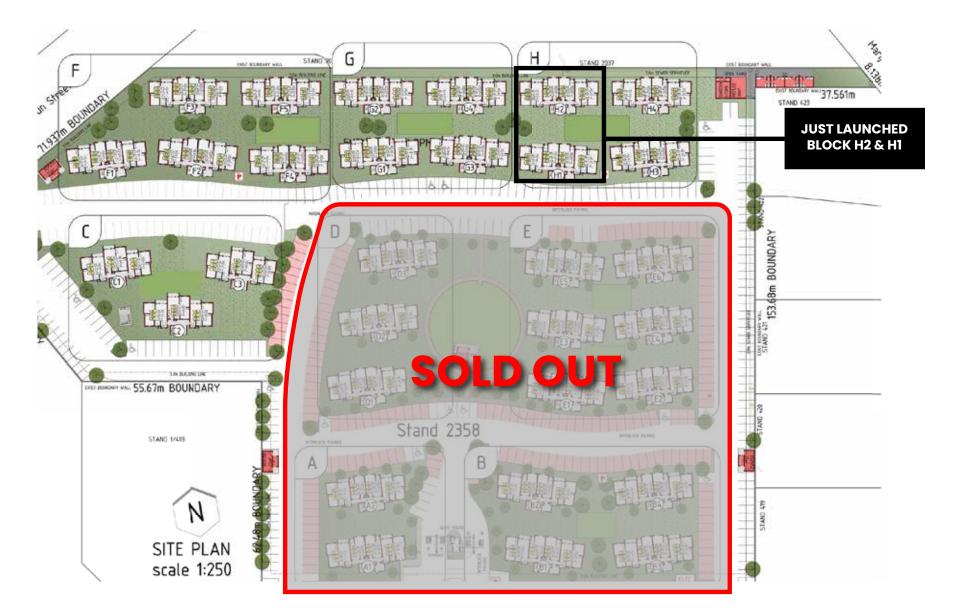

km  |

#### **₹** Education

| Montana High School           |
|-------------------------------|
| Stephanus Roos Primary School |
| University of Pretoria        |

3 km 450m 17,8 km

#### $\Diamond$ Medical

| Netcare Montana             |
|-----------------------------|
| Life Eugene Marais Hospital |
| Clicks Pharmacy             |

#### 8,2 km 800m

#### 

| Sinoville Centre          |  |
|---------------------------|--|
| Sinoville Cricket Club    |  |
| Wonderboom Nature Reserve |  |





### **Under construction**

Developers are pleased to announce that the construction of True North is proceeding well ahead of timelines. Phase 1 sold out in record time and is already tenanted. Phase 2 is now under construction and set for completion in early 2024.





### Site development plan





### Typical ground floor plan







### Typical first and second floor plan





### **One bedroom apartment**

#### Priced from **R669 000**





#### One covered carport parking per apartment Bond & transfer fees included Up to R18 000 rental assist\*

| Unit size (no patio / balcony)                 | 34.32m²    |
|------------------------------------------------|------------|
| Projected rental income from                   | R5 200 p/m |
| Projected monthly bond repayment @30yr, 11.75% | R6 753     |
| Projected monthly levy                         | R564       |
| Projected monthly rates                        | R207       |
| Est. monthly contribution                      | -R2 692    |





### Two bedroom apartment

#### Priced from **R869 000**





#### One covered carport