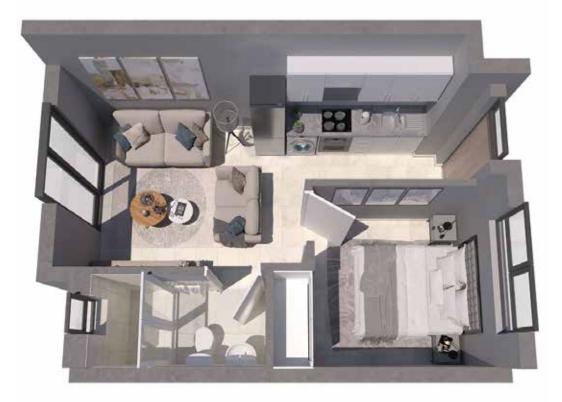

### **One bedroom apartment**

#### Priced from **R669 000**

#### One covered carport parking per apartment Bond & transfer fees included Up to R18 000 rental assist\*

| Unit size (no patio / balcony)                 | 34.32m²    |
|------------------------------------------------|------------|
| Projected rental income from                   | R5 200 p/m |
| Projected monthly bond repayment @30yr, 11.75% | R6 753     |
| Projected monthly levy                         | R564       |
| Projected monthly rates                        | R207       |
| Est. monthly contribution                      | -R2 692    |