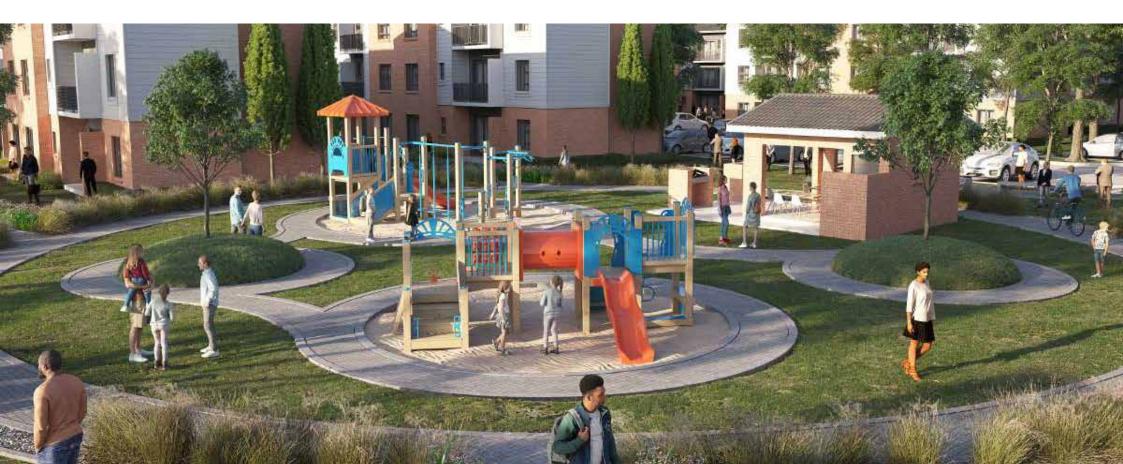

### **Development features**

- Well designed village styled individual blocks of 12 apartments each
- Large landscaped garden areas
- Communal braai facilities and kids play areas
- ✓ 24 hour manned security within levy

- ✓ Access control with guardhouse facilities
- Perimeter wall with electrified fencing
- Centrally located to all amenities
- Well established neighbourhood
- On public transport routes