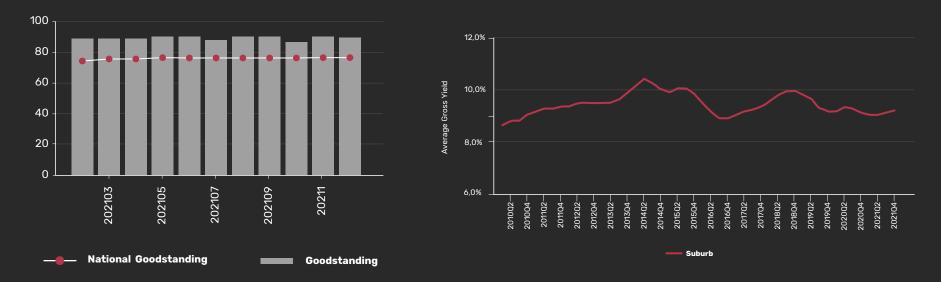

### Tenant Profile Network (TPN) Report shows why True North is such a fantastic investment:

| Payment Trend Details    | Suburb | Province       | National |
|--------------------------|--------|----------------|----------|
| Paid on time             | 76,86% | 58,44%         | 61,48%   |
| Grace period             | 1,89%  | 4,12%          | 3,87%    |
| Paid late                | 9,52%  | 11,07%         | 10,57%   |
| Partial payment          | 8,82%  | 15,69%         | 14,84%   |
| Did not pay              | 2,90%  | 10,68%         | 9,24%    |
| GoodStanding (POT+GP+PL) | 88,28% | <b>73,63</b> % | 75,92%   |
|                          |        |                |          |

#### Property transactions and good standing ratio: