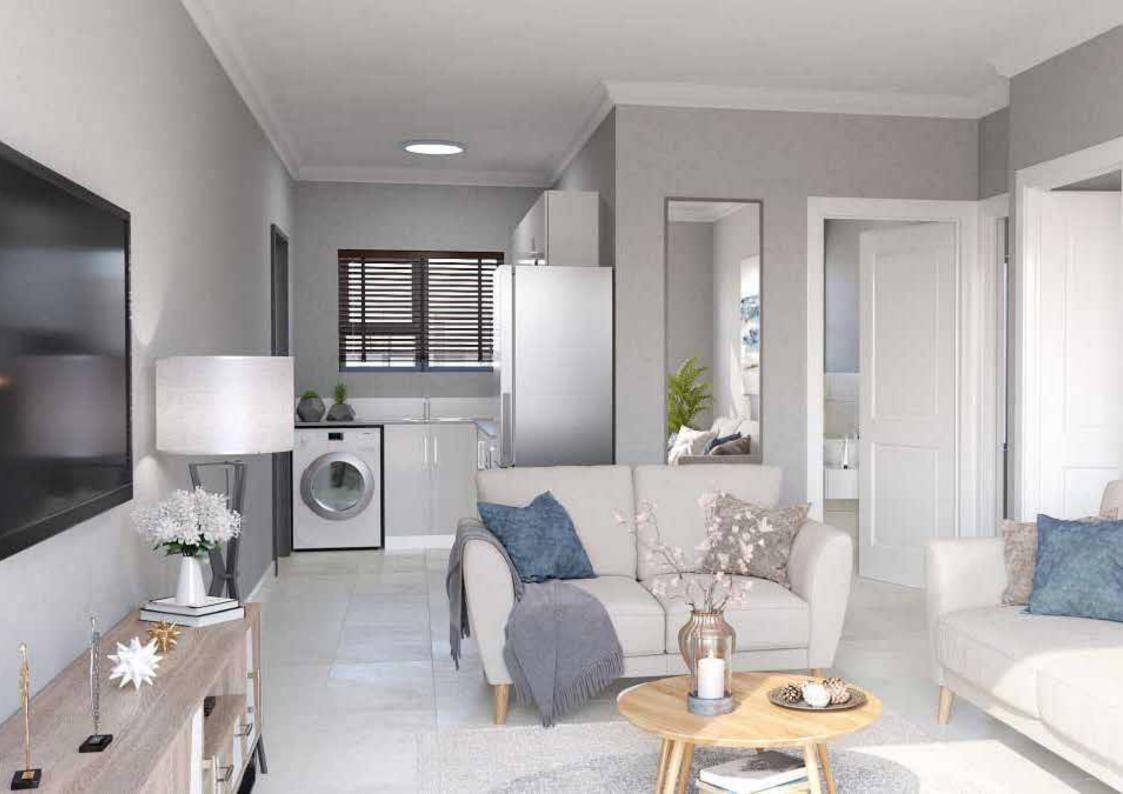

### **One bedroom apartment**

### **Apartment features**

- Sunny north facing apartments
- Fibre installed to all units (activation fee excluded)
- Granite kitchen countertops
- 🕑 Built-in oven and hob
- Suilt-in cupboards to bedrooms and kitchens
- Aluminium windows and sliding doors for low maintenance
- Solution Tiled throughout for low maintenance
- ☑ 100 litre geysers fitted to each apartment
- Water meters installed to each apartment for accurate billing
- Sector Pre-paid electricity meters to each apartment
- ☑ Modern sanitary finishes
- Suilding insurance covered by levy
- Solution Two bedroom apartments come with a full bathroom
- Patio's / balconies to two bedroom apartments
- ☑ One covered carport parking per apartment
- ☑ Includes security package