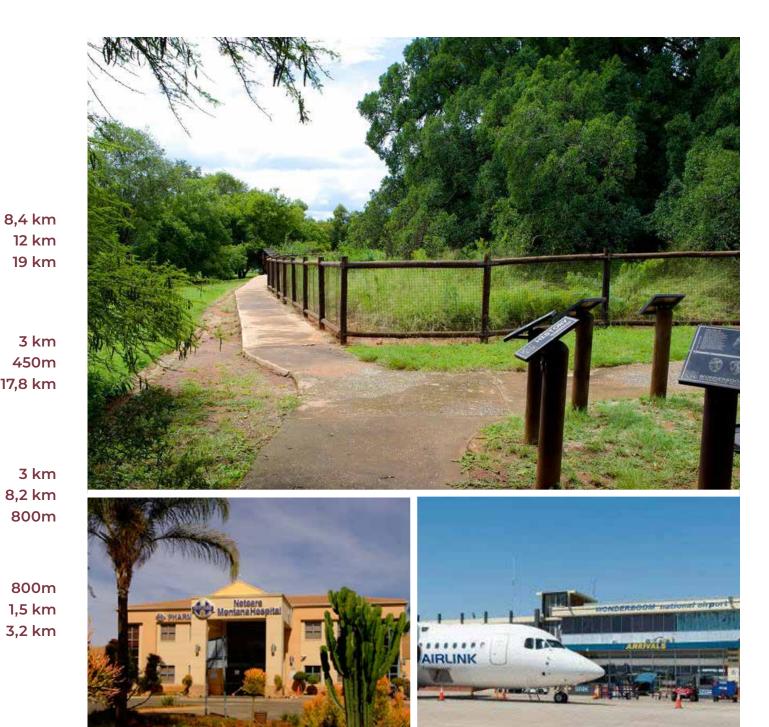

#### 🗔 Travel

| Wonderboom Airport | 8,4 km |
|--------------------|--------|
| Pretoria CBD       | 12 km  |
| Menlyn             | 19 km  |

#### **₹** Education

| Montana High School           |
|-------------------------------|
| Stephanus Roos Primary School |
| University of Pretoria        |

3 km 450m 17,8 km

#### $\Diamond$ Medical

| Netcare Montana             |
|-----------------------------|
| Life Eugene Marais Hospital |
| Clicks Pharmacy             |

#### 8,2 km 800m

#### 

| Sinoville Centre          |  |
|---------------------------|--|
| Sinoville Cricket Club    |  |
| Wonderboom Nature Reserve |  |