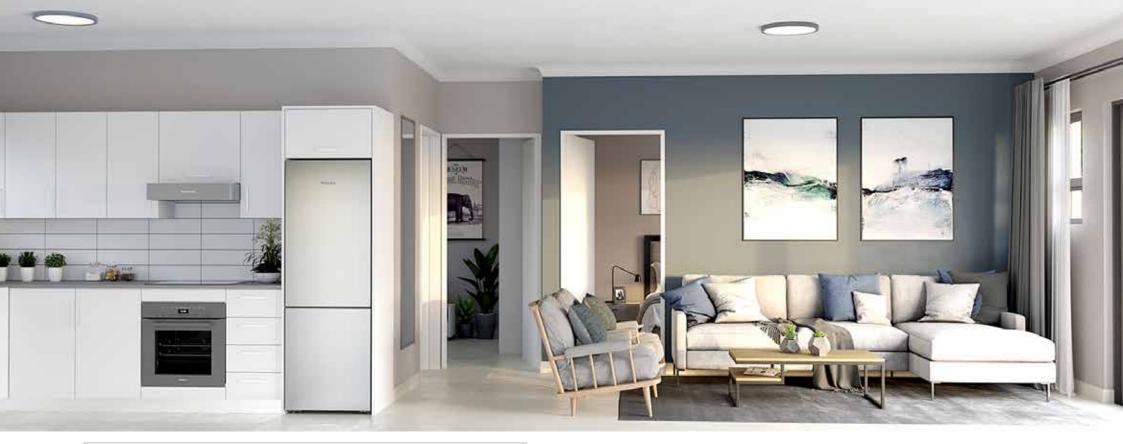

### **Apartment features**

- Sunny north facing apartments
- Fibre installed to all units (activation fee excluded)
- Granite kitchen countertops
- 🕑 Built-in oven and hob
- Suilt-in cupboards to bedrooms and kitchens
- Aluminium windows and sliding doors for low maintenance
- Solution Tiled throughout for low maintenance
- ☑ 100 litre geysers fitted to each apartment
- Water meters installed to each apartment for accurate billing
- Sector Pre-paid electricity meters to each apartment
- ☑ Modern sanitary finishes
- Suilding insurance covered by levy
- Solution Two bedroom apartments come with a full bathroom
- Patio's / balconies to two bedroom apartments
- ☑ One covered carport parking per apartment
- ☑ Includes security package