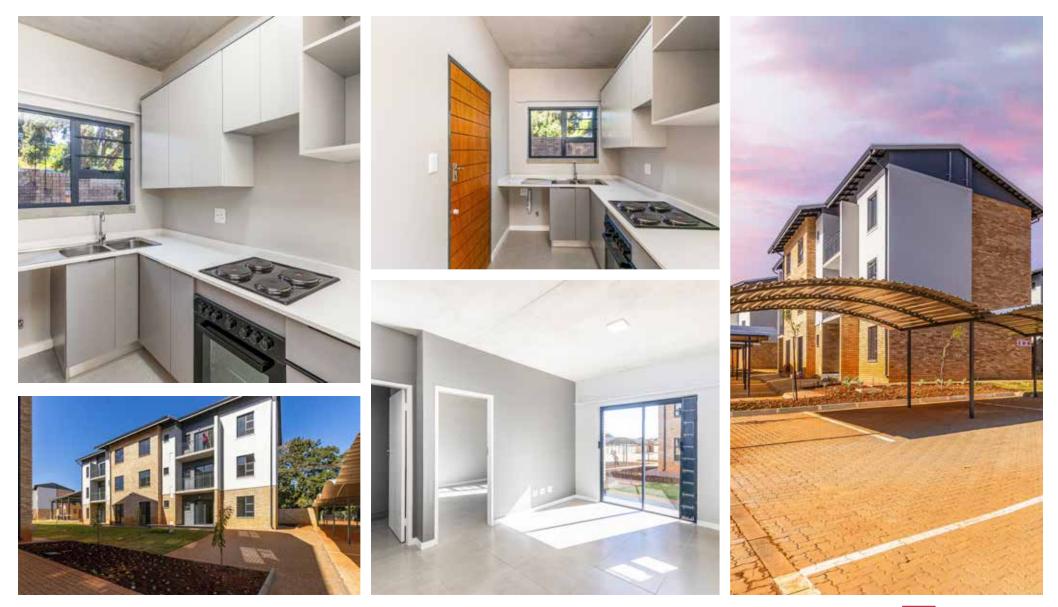

### **Apartment features**

- Sunny north facing apartments
- Fibre installed to all units (activation fee excluded)
- Granite kitchen countertops
- 🕑 Built-in oven and hob
- Suilt-in cupboards to bedrooms and kitchens
- Aluminium windows and sliding doors for low maintenance
- Solution Tiled throughout for low maintenance
- ☑ 100 litre geysers fitted to each apartment
- Water meters installed to each apartment for accurate billing
- Sector Pre-paid electricity meters to each apartment
- ☑ Modern sanitary finishes
- Suilding insurance covered by levy
- Solution Two bedroom apartments come with a full bathroom
- Patio's / balconies to two bedroom apartments
- ☑ One covered carport parking per apartment
- ☑ Includes security package

### **Development features**

- Well designed village styled individual blocks of 12 apartments each
- Large landscaped garden areas
- Communal braai facilities and kids play areas
- ✓ 24 hour manned security within levy