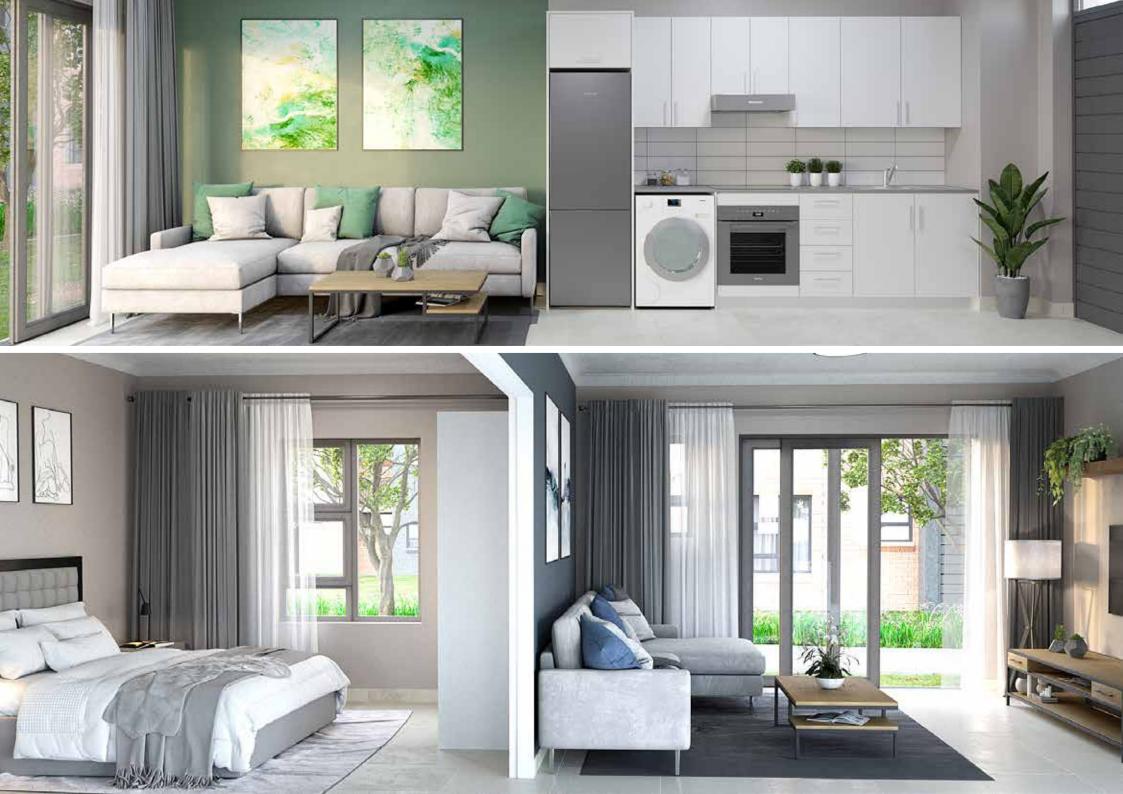

### **One bedroom apartment**

#### Priced from **R669 000**

#### One covered carport parking per apartment Bond & transfer fees included Up to R18 000 rental assist\*

| Unit size (no patio / balcony)                 | 34.32m²    |
|------------------------------------------------|------------|
| Projected rental income from                   | R5 200 p/m |
| Projected monthly bond repayment @30yr, 11.75% | R6 753     |
| Projected monthly levy                         | R564       |
| Projected monthly rates                        | R207       |
| Est. monthly contribution                      | -R2 692    |

### Two bedroom apartment

#### Priced from **R869 000**

#### One covered carport parking per apartment Bond & transfer fees included Up to R54 720 rental assist\*

| Unit size (incl. patio / balcony)              | 59.72m²    |
|------------------------------------------------|------------|
| Projected rental income from                   | R6 300 p/m |
| Projected monthly bond repayment @30yr, 11.75% | R8 772     |
| Projected monthly levy                         | R958.90    |
| Projected monthly rates                        | R350       |
| Est. monthly contribution                      | -R2 705    |

### **Apartment features**

- Sunny north facing apartments
- Fibre installed to all units (activation fee excluded)
- Granite kitchen countertops
- 🕑 Built-in oven and hob
- Suilt-in cupboards to bedrooms and kitchens
- Aluminium windows and sliding doors for low maintenance
- Solution Tiled throughout for low maintenance
- ☑ 100 litre geysers fitted to each apartment
- Water meters installed to each apartment for accurate billing
- Sector Pre-paid electricity meters to each apartment
- ☑ Modern sanitary finishes
- Suilding insurance covered by levy
- Solution Two bedroom apartments come with a full bathroom
- Patio's / balconies to two bedroom apartments
- ☑ One covered carport parking per apartment
- ☑ Includes security package