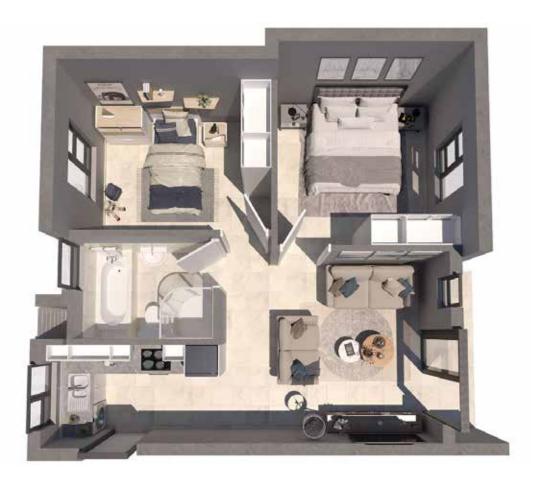

### Two bedroom apartment

#### Priced from **R869 000**

#### One covered carport parking per apartment Bond & transfer fees included Up to R54 720 rental assist\*

| Unit size (incl. patio / balcony)              | 59.72m²    |
|------------------------------------------------|------------|
| Projected rental income from                   | R6 300 p/m |
| Projected monthly bond repayment @30yr, 11.75% | R8 772     |
| Projected monthly levy                         | R958.90    |
| Projected monthly rates                        | R350       |
| Est. monthly contribution                      | -R2 705    |