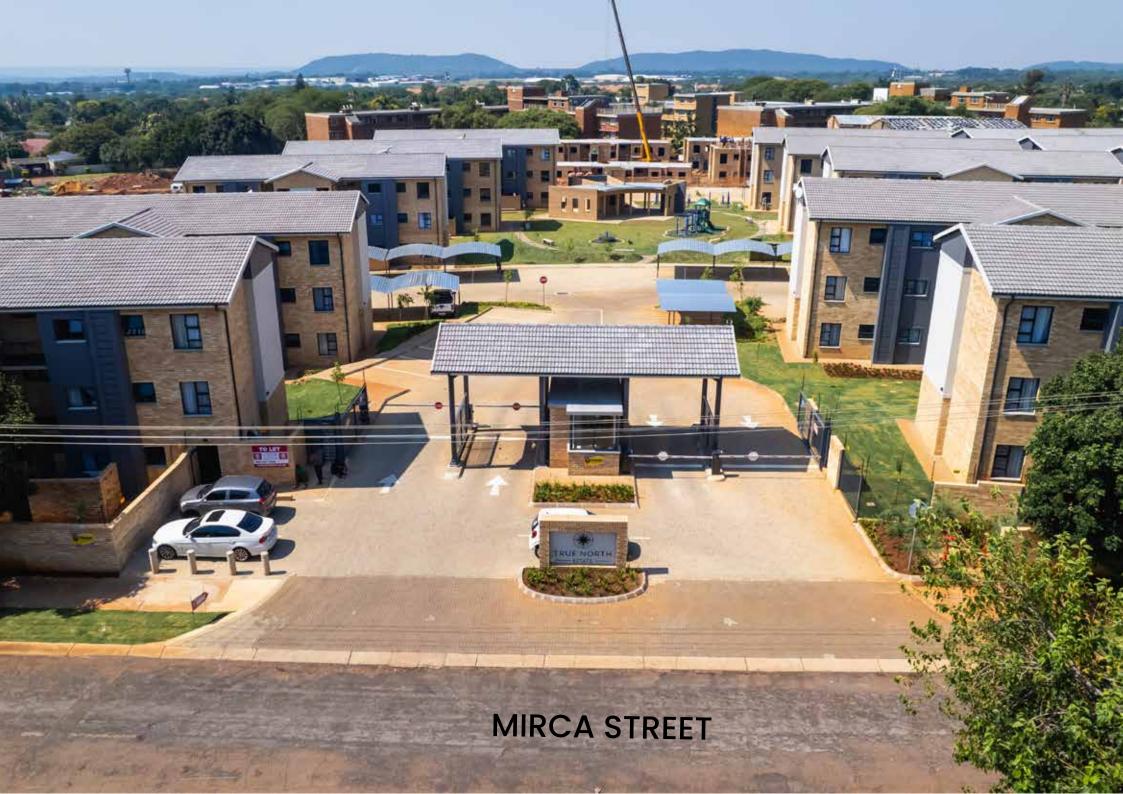

### **Under construction**

Developers are pleased to announce that the construction of True North is proceeding well ahead of timelines. Phase 1 sold out in record time and is already tenanted. Phase 2 is now under construction and set for completion in early 2024.

### **Development features**

- Well designed village styled individual blocks of 12 apartments each
- Large landscaped garden areas
- Communal braai facilities and kids play areas
- ✓ 24 hour manned security within levy

- ✓ Access control with guardhouse facilities
- Perimeter wall with electrified fencing
- Centrally located to all amenities
- Well established neighbourhood
- On public transport routes