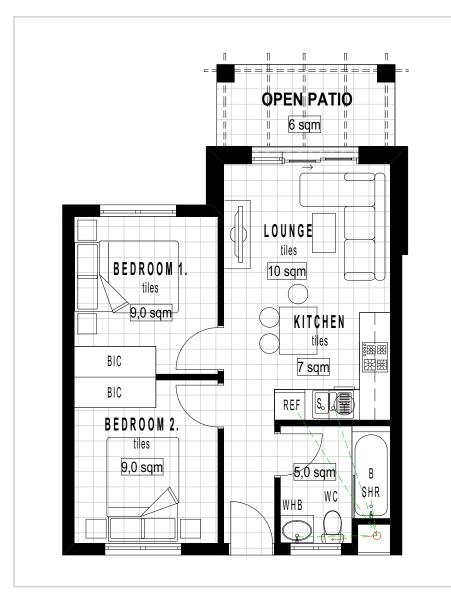

### **UNIT TYPE C**

#### 2 Bedrooms | 1 bathroom | 1 parking bay

### **R799 000**

| Unit area     | 47 m <sup>2</sup> |
|---------------|-------------------|
| Rentals from  | R6 700 p/m        |
| Rates         | R231              |
| Levies        | R795              |
| Rental assist | R6 000            |