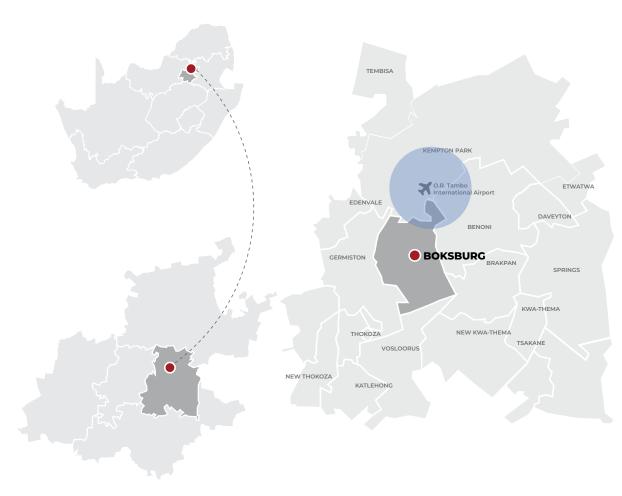

## Offering a modern urban lifestyle close to all amenities and transport routes.

The estate is located in the heart of the multibillion-rand aerotropolis area being developed around OR Tambo International Airport and within 5km of excellent schools, shops, restaurants, two private hospitals and major transport routes.

#### 🚔 Travel

| OR Tambo International | 12.1 km |
|------------------------|---------|
| Johannesburg CBD       | 28.2 km |
| Sandton CBD            | 37 km   |