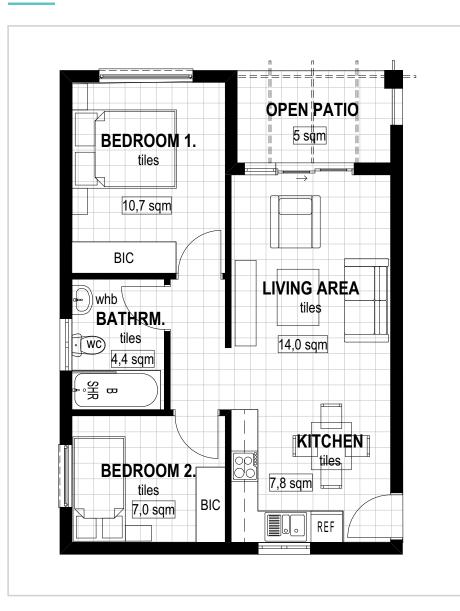

# UNIT TYPE A 2 Bedrooms | 1 bathroom | 1 parking bay R899 000

| Unit area     | 55 m <sup>2</sup> |
|---------------|-------------------|
| Rentals from  | R6 950 p/m        |
| Rates         | R277              |
| Levies        | R900              |
| Rental assist | R15 000           |

### UNIT TYPE B 2 Bedrooms | 1 bathroom | 1 parking bay

### R899 000

| Unit area     | 55 m <sup>2</sup> |
|---------------|-------------------|
| Rentals from  | R6 950 p/m        |
| Rates         | R277              |
| Levies        | R915              |
| Rental assist | R15 000           |