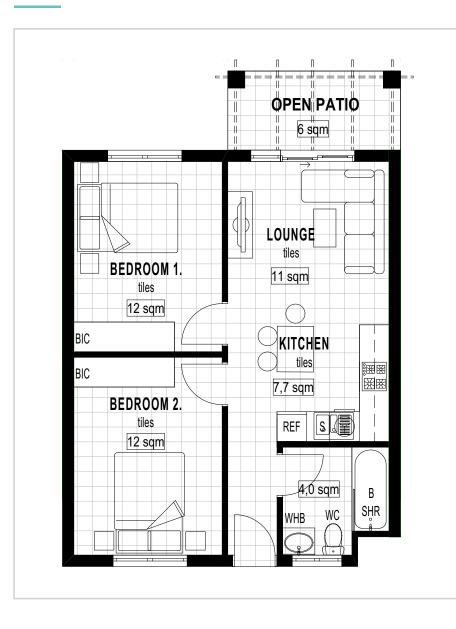

### **UNIT TYPE C**

#### 2 Bedrooms | 1 bathroom | 1 parking bay

### **R799 000**

| Unit area     | 47 m <sup>2</sup> |
|---------------|-------------------|
| Rentals from  | R6 700 p/m        |
| Rates         | R231              |
| Levies        | R795              |
| Rental assist | R6 000            |