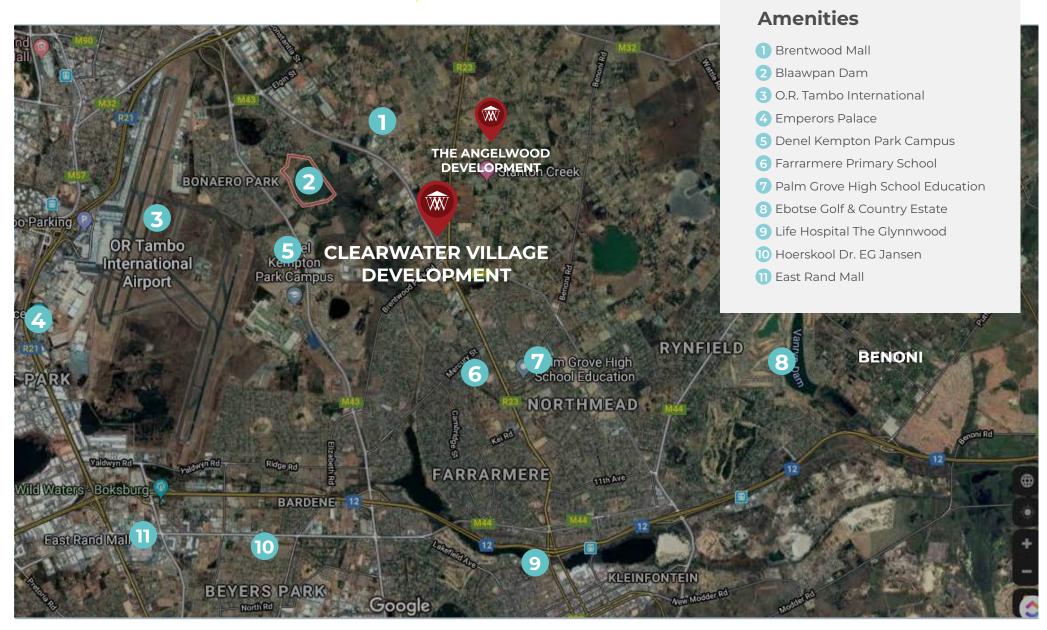

## Location

#### Brentwood Park, Benoni

### Amenities

#### 🚔 Travel

| OR Tambo International | 12.1 km |
|------------------------|---------|
| Johannesburg CBD       | 28.2 km |
| Sandton CBD            | 37 km   |

#### 🞓 Education

| Benoni High School        | 4.8 km |
|---------------------------|--------|
| Farrarmere Primary School | 2.7 km |
| Palm Grove High School    | 4.6 km |

#### 🗄 Medical

| Life Hospital The Glynnwood | 7.9 km |
|-----------------------------|--------|
| Medicross Medical Center    | 6.1 km |
| Northmead Clinic            | 3.9 km |

### 🕺 Recreation

| Brentwood Mall         | 3.5 km  |
|------------------------|---------|
| Clearwater Office Park | 4.0 km  |
| Emperors Palace        | 10.5 km |

### **Aerial Location**

**Denel Kempton Park Campus** 

**Clearwater Office Park** 

## Offering a modern urban lifestyle close to all amenities and transport routes.

The estate is located in the heart of the multibillion-rand aerotropolis area being developed around OR Tambo International Airport and within 5km of excellent schools, shops, restaurants, two private hospitals and major transport routes.

It boasts top-notch security, including a guardhouse at the single access-gate that is manned around the clock, and has a large 6 hectare private nature park which will be landscaped with walkways for residents to enjoy.