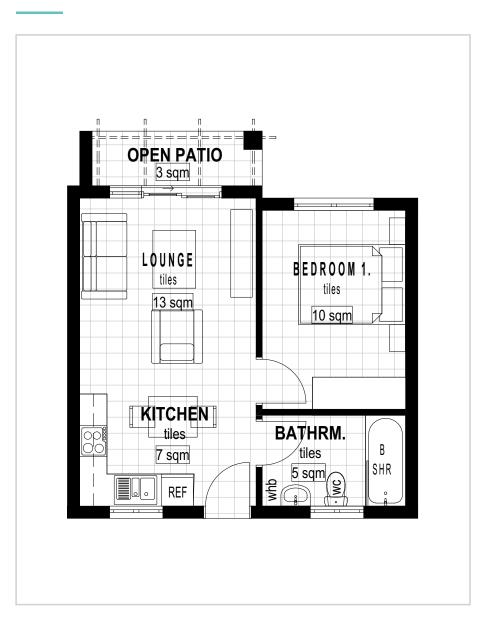

#### UNIT TYPE D

1 Bedroom | 1 bathroom | 1 parking bay

### R695 000

| Unit area     | 42 m <sup>2</sup> |
|---------------|-------------------|
| Rentals from  | R5 750 p/m        |
| Rates         | R183              |
| Levies        | R675              |
| Rental assist | R6 000            |