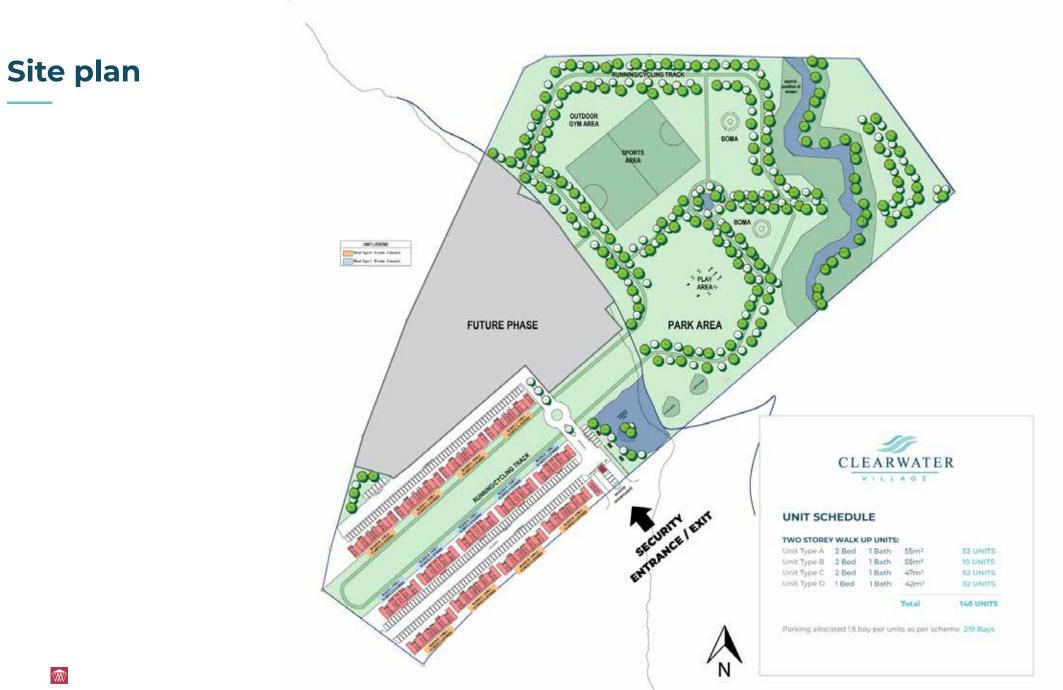

# UNIT TYPE A 2 Bedrooms | 1 bathroom | 1 parking bay R899 000

| Unit area     | 55 m <sup>2</sup> |
|---------------|-------------------|
| Rentals from  | R6 950 p/m        |
| Rates         | R277              |
| Levies        | R900              |
| Rental assist | R15 000           |

### UNIT TYPE B 2 Bedrooms | 1 bathroom | 1 parking bay

### R899 000

| Unit area     | 55 m <sup>2</sup> |
|---------------|-------------------|
| Rentals from  | R6 950 p/m        |
| Rates         | R277              |
| Levies        | R915              |
| Rental assist | R15 000           |

### **UNIT TYPE C**

#### 2 Bedrooms | 1 bathroom | 1 parking bay

### **R799 000**

| Unit area     | 47 m <sup>2</sup> |
|---------------|-------------------|
| Rentals from  | R6 700 p/m        |
| Rates         | R231              |
| Levies        | R795              |
| Rental assist | R6 000            |

#### UNIT TYPE D

1 Bedroom | 1 bathroom | 1 parking bay

### R695 000

| Unit area     | 42 m <sup>2</sup> |
|---------------|-------------------|
| Rentals from  | R5 750 p/m        |
| Rates         | R183              |
| Levies        | R675              |
| Rental assist | R6 000            |