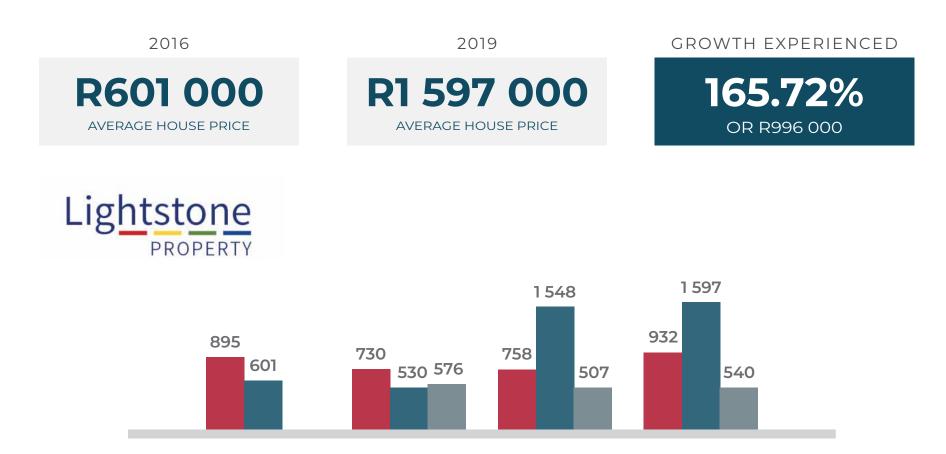

## Why invest in Clearwater Village

The 2020 Lightstone Report (SA's major reporting statistics platform) shows why the expanding Clearwater node which falls within the expanding aerotropolis area is such a fantastic investment.

Sectional Schemes

2018

2017

2016

Median price (R'000)

IGROW WEALTH

Vacant Land

2019

Freehold