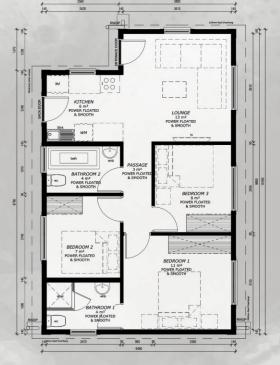

### 3 Bed 2 Bath

# R9 000pm

**Ground Floor Plan** 

3D Plan Views

**HOUSE FOR SALE:** 

62m<sup>2</sup>

#### **FEATURES**

2 or 3 bedroom homes 1 or 2 bathrooms Kitchen Dining/Living room Aluminium Window Frames