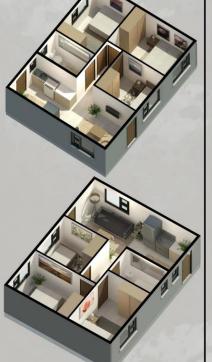

# R7 000pm

HOUSE FOR SALE:

 $40m^2$ 

3D Plan Views

# R8 000pm

3D Plan Views

HOUSE FOR SALE:

52m<sup>2</sup>

# R9 000pm

**Ground Floor Plan** 

3D Plan Views

**HOUSE FOR SALE:** 

62m<sup>2</sup>

# R10 000pm

**HOUSE FOR SALE:** 

 $80m^2$ 