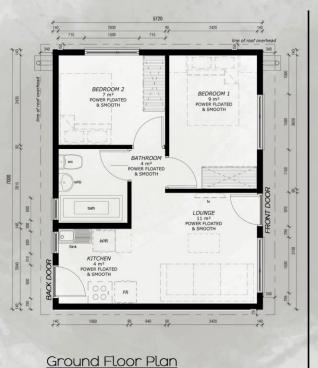

# R9 000pm

**Ground Floor Plan** 

3D Plan Views

**HOUSE FOR SALE:** 

62m<sup>2</sup>