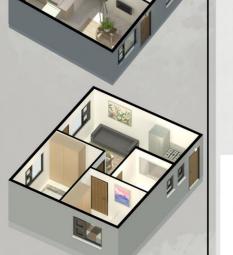

# R7 000pm

HOUSE FOR SALE:

 $40m^2$ 

3D Plan Views

# R8 000pm

3D Plan Views

HOUSE FOR SALE:

52m<sup>2</sup>

# R9 000pm

**Ground Floor Plan** 

3D Plan Views

**HOUSE FOR SALE:** 

62m<sup>2</sup>

# R10 000pm

**HOUSE FOR SALE:** 

 $80m^2$ 