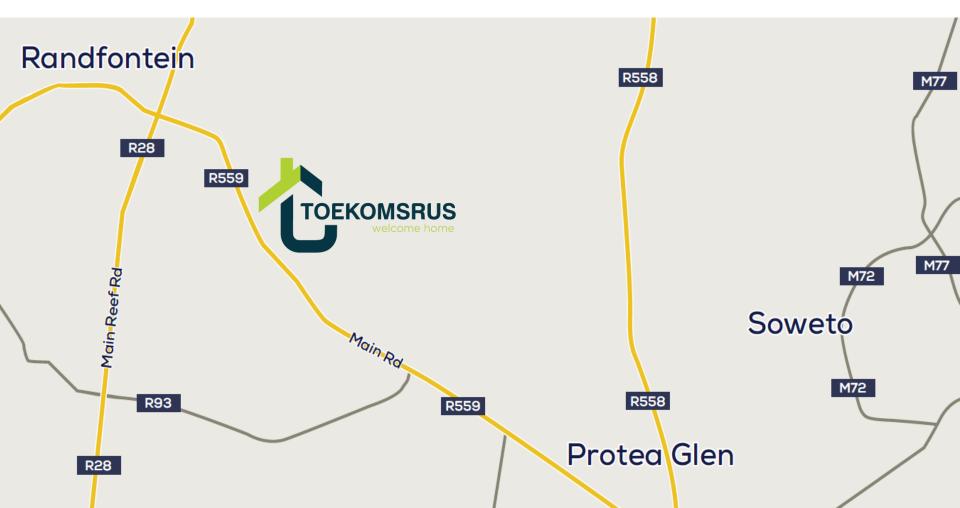

#### FREE PRE-QUALIFICATIONS | NO BOND OR TRANSFER FEES

This brand new residential development is situated in Toekomsrus, Randfontein.

Toekomsrus Extension 5 is conveniently situated and in close proximity to Protea Glen, Soweto and Randfontein.

#### LOCATION

The development is situated next to the Randfontein to Protea Glen Road (R559). Providing easy access to public transport and easy access to the N12 national road and R28 national road.