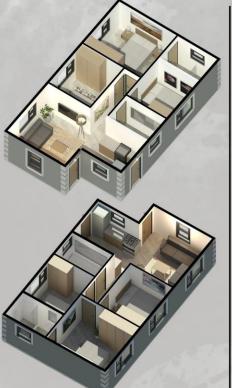

# R7 000pm

HOUSE FOR SALE:

 $40m^2$ 

3D Plan Views

# R8 000pm

3D Plan Views

HOUSE FOR SALE:

52m<sup>2</sup>

# R9 000pm

**Ground Floor Plan** 

3D Plan Views

**HOUSE FOR SALE:** 

62m<sup>2</sup>

# R10 000pm

**HOUSE FOR SALE:** 

 $80m^2$ 