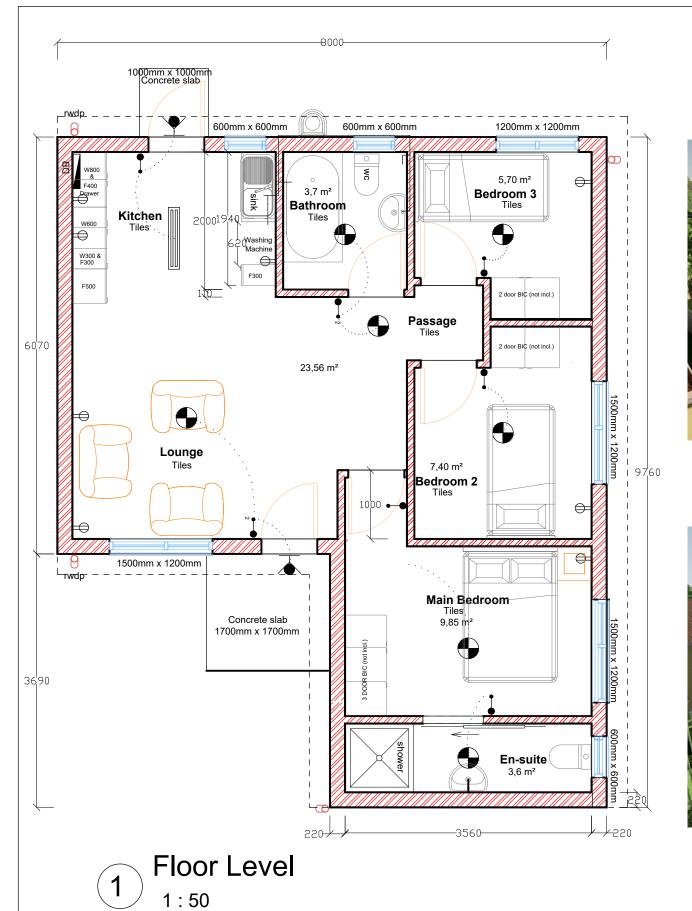

Option D 63m2

Bengal Heights

Floor Plan

98 Project number Jan 2019

Drawn by YΒ YΒ Checked by

1:50 Revision

63-08-20-01

Side View

Option D 63m2

Bengal Heights

Floor Plan

Project number Jan 2019 YB Drawn by Checked by YΒ

63-08-20-02

Scale 1:50 Revision