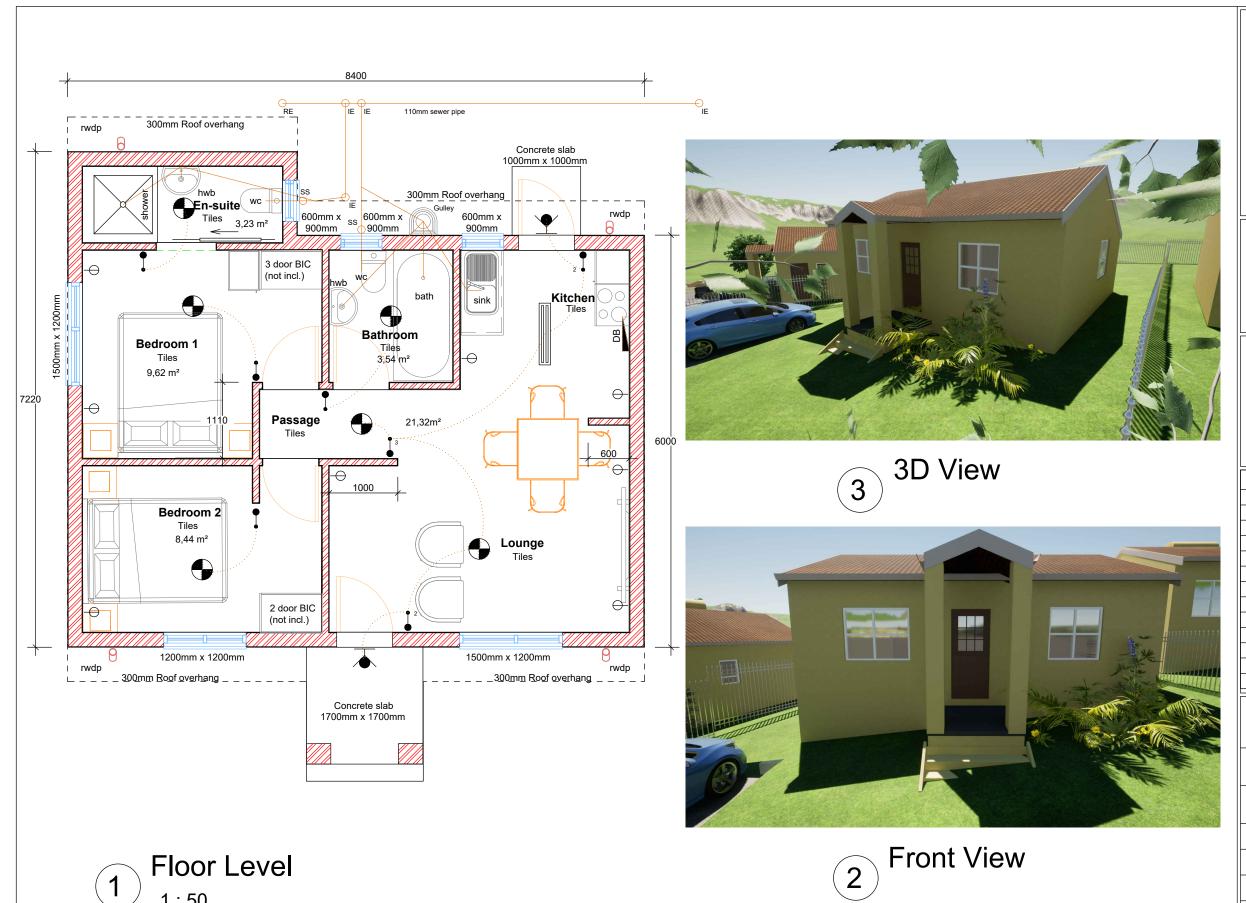

Option C 54m2

**Bengal Heights** 

Floor Plan

Project number 98

Date Jan 2019

Drawn by YB

Checked by YB

54-08-20-01

Option C 54m2

Bengal Heights

Floor Plan

Project number 98

Date Jan 2019

Drawn by YB

Checked by YB

54-08-20-02