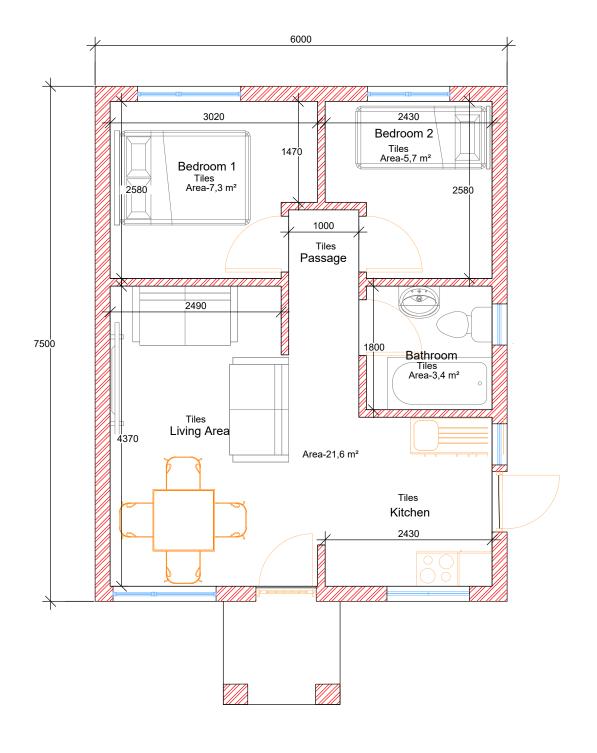

## Option B 45m2

## **Bengal Heights**

## Floor Plan

Project number 98

Date Jan 2019

Drawn by YB

Checked by YB

45B-08-20-01

Scale 1:50 Revision

Side View