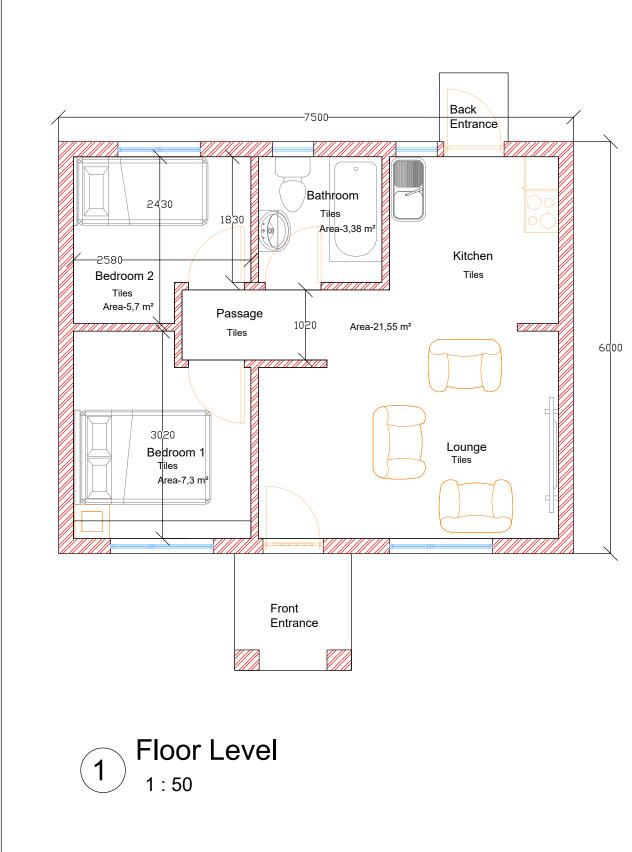

| [                                                                                                                                                    |                                                                          |          | ī |  |  |
|------------------------------------------------------------------------------------------------------------------------------------------------------|--------------------------------------------------------------------------|----------|---|--|--|
| COPYRIGHT RESERVED BY RL SHAW<br>PROJECTS<br>KOPIEREG VOORBEHOU DEUR RL SHAW                                                                         |                                                                          |          |   |  |  |
| PROJECTS                                                                                                                                             |                                                                          |          |   |  |  |
| must                                                                                                                                                 | The contractor, sub-contractor and supplier                              |          |   |  |  |
| discrepencies                                                                                                                                        | sions and levels                                                         |          |   |  |  |
| commencing                                                                                                                                           | ed to the archite                                                        |          |   |  |  |
|                                                                                                                                                      | with any shop drawings and/or work figured dimensions are to be taken in |          |   |  |  |
| preference to<br>scaled dimensions and large scale details                                                                                           |                                                                          |          |   |  |  |
| supercede<br>small scale drav                                                                                                                        | wings.                                                                   |          |   |  |  |
| Client Signature                                                                                                                                     |                                                                          |          |   |  |  |
|                                                                                                                                                      |                                                                          |          |   |  |  |
|                                                                                                                                                      |                                                                          |          |   |  |  |
|                                                                                                                                                      |                                                                          |          |   |  |  |
|                                                                                                                                                      |                                                                          |          |   |  |  |
| RLSP                                                                                                                                                 |                                                                          |          |   |  |  |
| R L Shaw Projects (Pty) Ltd                                                                                                                          |                                                                          |          |   |  |  |
| 2nd Floor, SKG Building T: +27(0)43 706 6800<br>Beacon Bay Crossing F: +27(0)43 748 4863<br>C/o N2 & Bornz Bay Rd<br>Beacon Bay SA1<br>East London   |                                                                          |          |   |  |  |
| No. De                                                                                                                                               | escriptio                                                                | n Date   |   |  |  |
|                                                                                                                                                      |                                                                          |          |   |  |  |
|                                                                                                                                                      |                                                                          |          |   |  |  |
|                                                                                                                                                      |                                                                          |          |   |  |  |
|                                                                                                                                                      |                                                                          |          |   |  |  |
|                                                                                                                                                      |                                                                          |          |   |  |  |
|                                                                                                                                                      |                                                                          |          |   |  |  |
|                                                                                                                                                      |                                                                          |          |   |  |  |
|                                                                                                                                                      |                                                                          |          |   |  |  |
| Option A 45m2                                                                                                                                        |                                                                          |          |   |  |  |
| Bengal Heights                                                                                                                                       |                                                                          |          |   |  |  |
| Floor Plan                                                                                                                                           |                                                                          |          |   |  |  |
| Project number 98                                                                                                                                    |                                                                          |          |   |  |  |
| Date                                                                                                                                                 |                                                                          | Jan 2019 |   |  |  |
| Drawn by YB                                                                                                                                          |                                                                          |          | 6 |  |  |
| Checked by YB CF.                                                                                                                                    |                                                                          |          |   |  |  |
| Checked by         YB         8:17:87           45A-08-20-01         8:27:87         8:27           Scale         1:50         Revision         8:37 |                                                                          |          |   |  |  |
| Scale                                                                                                                                                | Scale 1:50 Revision                                                      |          |   |  |  |