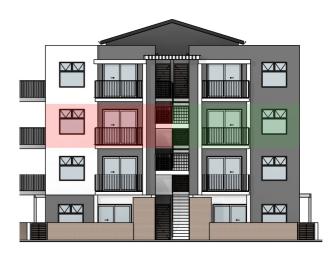

BLOCKS: D,F,G,H

3RD FLOOR

SCALE: 1:100

UNIT 13: 29.33M<sup>2</sup>

UNIT 14: 64M<sup>2</sup>

UNIT 15: 64M<sup>2</sup>

UNIT 16: 35.6M<sup>2</sup>

BALCONY 3M<sup>2</sup>