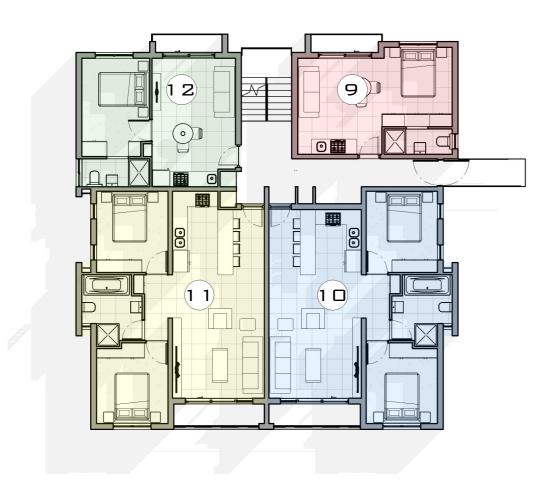

## 2ND FLOOR

SCALE: 1:150

BLOCKS: D,F,G,H

UNIT 9: 29.33M<sup>2</sup> BALCONY 3M<sup>2</sup>
UNIT 10: 64M<sup>2</sup> BALCONY 3.6M<sup>2</sup>
UNIT 11: 64M<sup>2</sup> BALCONY 3.6M<sup>2</sup>
UNIT 12: 35.6M<sup>2</sup> BALCONY 3M<sup>2</sup>