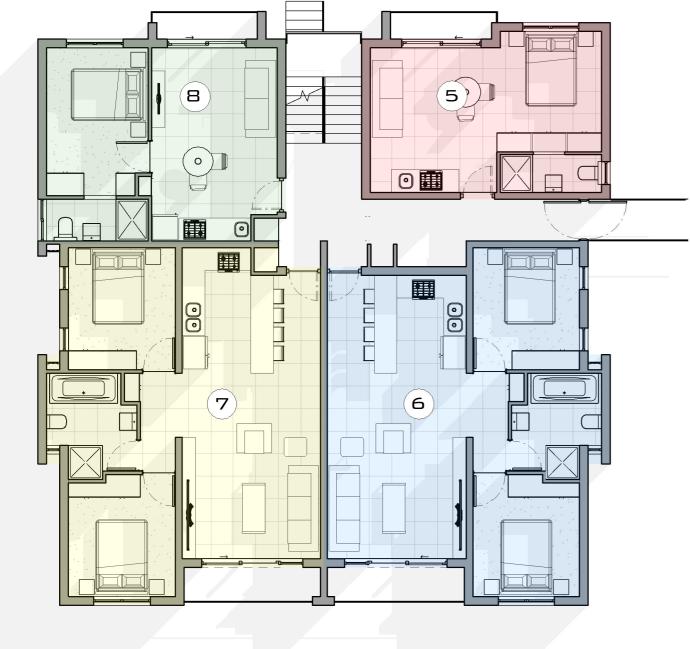

EXCLUSIVE USE AREA AS PER SITE PLAN

UNIT 4: 35M<sup>2</sup> COVERED PATIO: 5M<sup>2</sup>

EXCLUSIVE USE AREA AS PER SITE PLAN

EXCLUSIVE USE AREA AS PER SITE PLAN

BLOCKS: D,F,G,H

1st Floor

SCALE: 1:100

UNIT 5: 29.3M<sup>2</sup> BALCONY 5M<sup>2</sup>
UNIT 6: 64M<sup>2</sup> BALCONY 3.6M<sup>2</sup>
UNIT 7: 64M<sup>2</sup> BALCONY 3.6M<sup>2</sup>
UNIT 8: 35.6 BALCONY 5M<sup>2</sup>

## 2ND FLOOR

SCALE: 1:150

BLOCKS: D,F,G,H

UNIT 9: 29.33M<sup>2</sup> BALCONY 3M<sup>2</sup>
UNIT 10: 64M<sup>2</sup> BALCONY 3.6M<sup>2</sup>
UNIT 11: 64M<sup>2</sup> BALCONY 3.6M<sup>2</sup>
UNIT 12: 35.6M<sup>2</sup> BALCONY 3M<sup>2</sup>