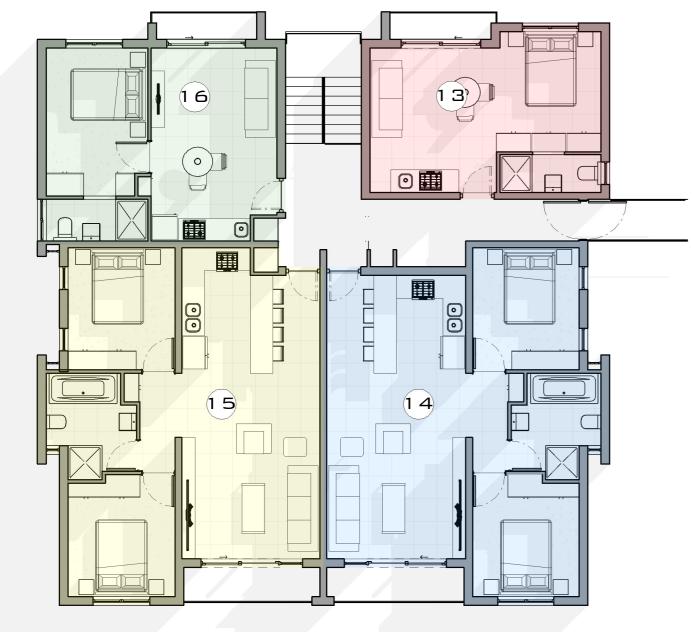

BLOCKS: D,F,G,H

3RD FLOOR

SCALE: 1:100

UNIT 13: 29.33M<sup>2</sup>

UNIT 14: 64M<sup>2</sup>

UNIT 15: 64M<sup>2</sup>

UNIT 16: 35.6M<sup>2</sup>

BALCONY 3M<sup>2</sup>