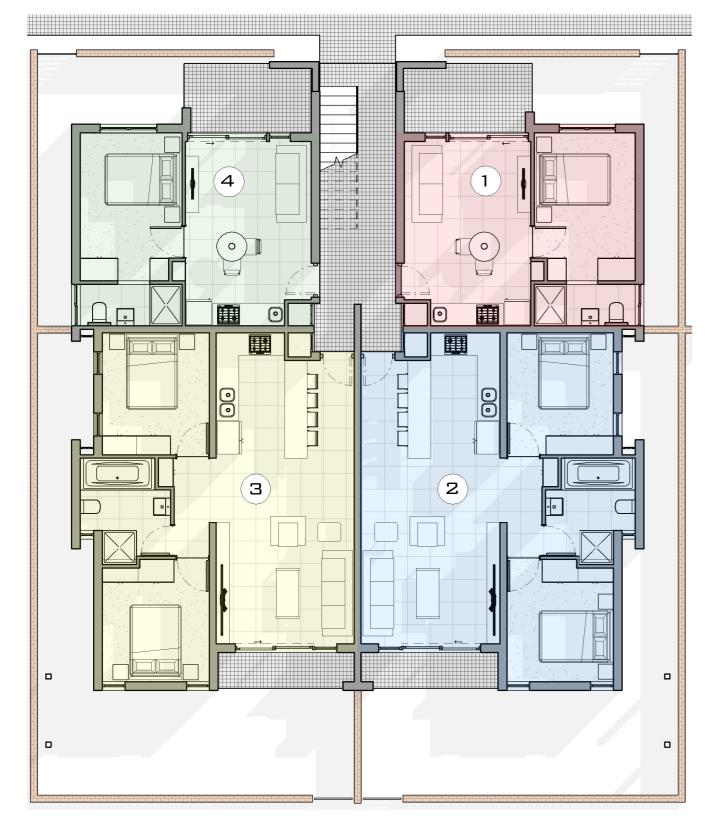

GROUND FLOOR

SCALE: 1:100

BLOCKS: D,F,G,H

UNIT 1: 35M<sup>2</sup> COVERED PATIO: 5M<sup>2</sup> EXCLUSIVE USE AREA AS PER SITE PLAN

UNIT 2: 64M<sup>2</sup> COVERED PATIO: 3.6M<sup>2</sup>

UNIT 3: 64M<sup>2</sup> COVERED PATIO: 3.6M<sup>2</sup>

EXCLUSIVE USE AREA AS PER SITE PLAN

UNIT 4: 35M<sup>2</sup> COVERED PATIO: 5M<sup>2</sup>

EXCLUSIVE USE AREA AS PER SITE PLAN

EXCLUSIVE USE AREA AS PER SITE PLAN

BLOCKS: D,F,G,H

1st Floor

SCALE: 1:100

UNIT 5: 29.3M<sup>2</sup> BALCONY 5M<sup>2</sup>
UNIT 6: 64M<sup>2</sup> BALCONY 3.6M<sup>2</sup>
UNIT 7: 64M<sup>2</sup> BALCONY 3.6M<sup>2</sup>
UNIT 8: 35.6 BALCONY 5M<sup>2</sup>