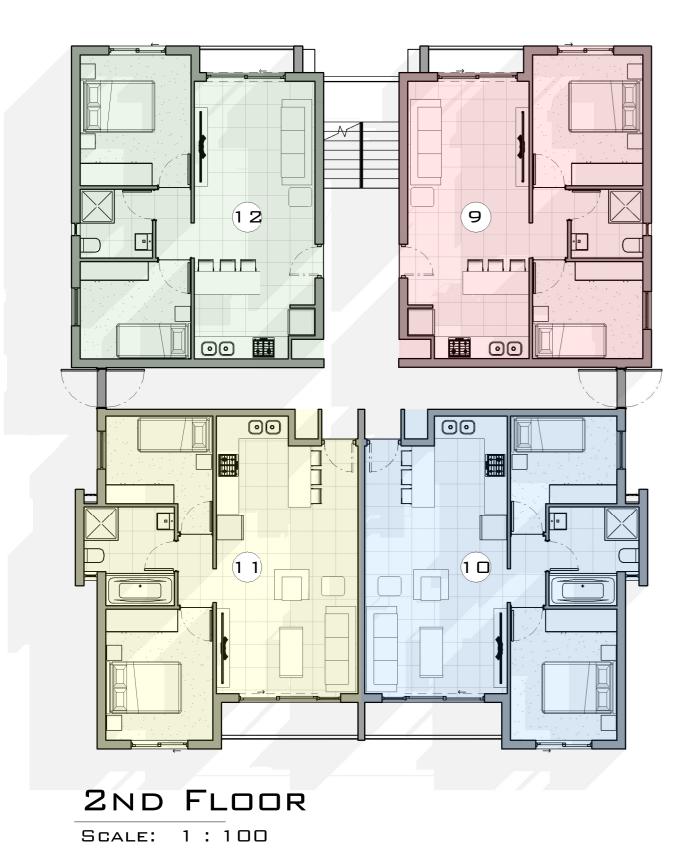

waynemichaeldesign

BLOCK: B

UNIT 9: 55M<sup>2</sup>

UNIT 10: 59M<sup>2</sup>

UNIT 11: 59M<sup>2</sup>

BALCONY 1.5M<sup>2</sup>

BALCONY 4M<sup>2</sup>

UNIT 12: 55M<sup>2</sup>