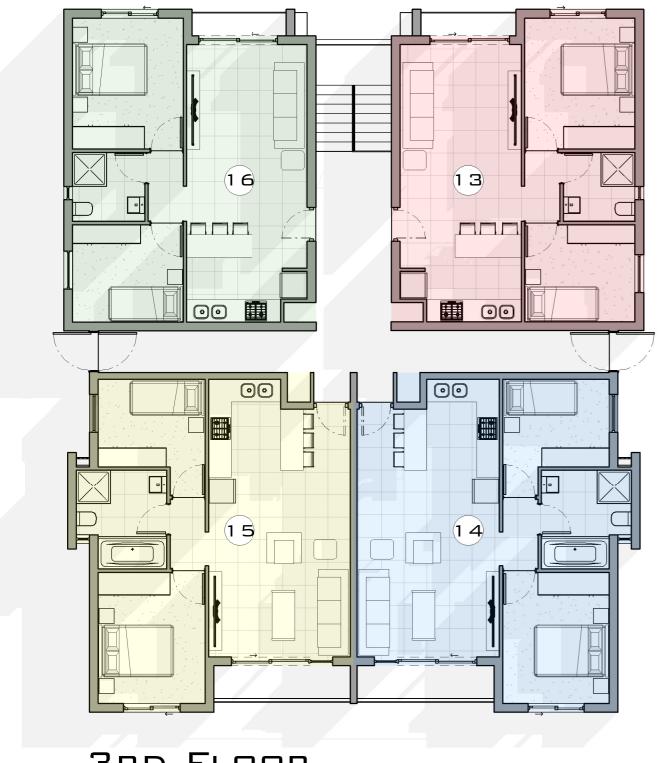

BALCONY 1.5M<sup>2</sup>

waynemichaeldesign

3RD FLOOR

SCALE: 1:100

BLOCK: B

UNIT 13: 55M<sup>2</sup>

UNIT 14: 59M<sup>2</sup>

UNIT 15: 59M<sup>2</sup>

BALCONY 1.5M<sup>2</sup>

BALCONY 4M<sup>2</sup>

BALCONY 4M<sup>2</sup>

UNIT 16: 55M<sup>2</sup>

BALCONY 1.5M<sup>2</sup>

waynemichaeldesign