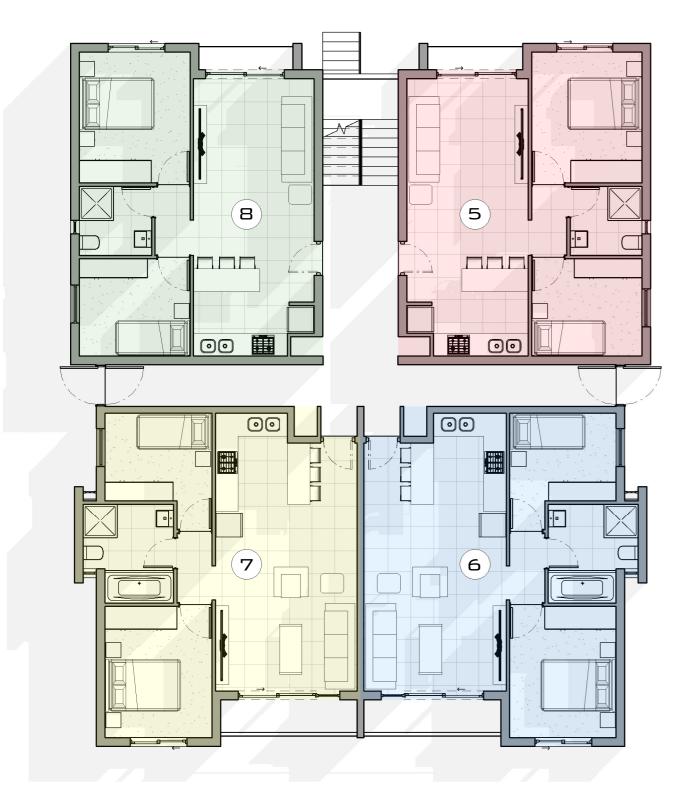

waynemichaeldesign

[architecture]

SCALE: 1:100

BLOCK: B

UNIT 5: 55M<sup>2</sup> BALCONY 1.5M<sup>2</sup>
UNIT 6: 59M<sup>2</sup> BALCONY 4M<sup>2</sup>
UNIT 7: 59M<sup>2</sup> BALCONY 4M<sup>2</sup>
UNIT 8: 55M<sup>2</sup> BALCONY 1.5M<sup>2</sup>