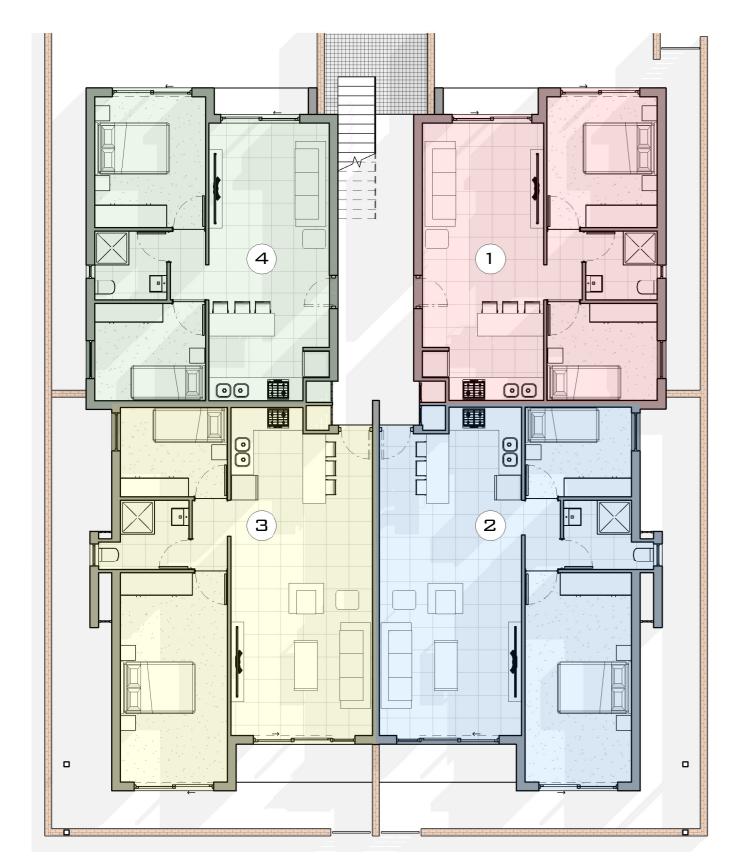

## GROUND FLOOR

SCALE: 1:100

BLOCK: B

UNIT 1: 54M<sup>2</sup>

COVERED PATIO: 2M<sup>2</sup>

EXCLUSIVE USE AREA AS PER SITE PLAN

UNIT 2: 67M<sup>2</sup>

COVERED PATIO: 4.4M<sup>2</sup>

EXCLUSIVE USE AREA AS PER SITE PLAN

UNIT 3: 67M<sup>2</sup>

COVERED PATIO: 4.4M<sup>2</sup>

EXCLUSIVE USE AREA AS PER SITE PLAN

UNIT 4: 54M<sup>2</sup>

COVERED PATIO: 2M<sup>2</sup>

EXCLUSIVE USE AREA AS PER SITE PLAN