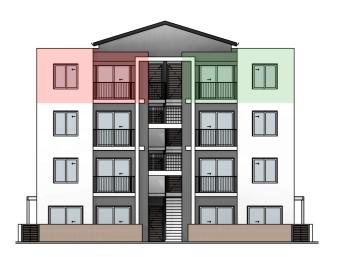

## GROUND FLOOR

SCALE: 1:100

BLOCK: B

UNIT 1: 54M<sup>2</sup>

COVERED PATIO: 2M<sup>2</sup>

EXCLUSIVE USE AREA AS PER SITE PLAN

UNIT 2: 67M<sup>2</sup>

COVERED PATIO: 4.4M<sup>2</sup>

EXCLUSIVE USE AREA AS PER SITE PLAN

UNIT 3: 67M<sup>2</sup>

COVERED PATIO: 4.4M<sup>2</sup>

EXCLUSIVE USE AREA AS PER SITE PLAN

UNIT 4: 54M<sup>2</sup>

COVERED PATIO: 2M<sup>2</sup>

EXCLUSIVE USE AREA AS PER SITE PLAN

waynemichaeldesign

[architecture]

SCALE: 1:100

BLOCK: B

UNIT 5: 55M<sup>2</sup> BALCONY 1.5M<sup>2</sup>
UNIT 6: 59M<sup>2</sup> BALCONY 4M<sup>2</sup>
UNIT 7: 59M<sup>2</sup> BALCONY 4M<sup>2</sup>
UNIT 8: 55M<sup>2</sup> BALCONY 1.5M<sup>2</sup>

waynemichaeldesign

BLOCK: B

UNIT 9: 55M<sup>2</sup>

UNIT 10: 59M<sup>2</sup>

UNIT 11: 59M<sup>2</sup>

BALCONY 1.5M<sup>2</sup>

BALCONY 4M<sup>2</sup>

UNIT 12: 55M<sup>2</sup>

BALCONY 1.5M<sup>2</sup>

waynemichaeldesign

3RD FLOOR

SCALE: 1:100

BLOCK: B

UNIT 13: 55M<sup>2</sup>

UNIT 14: 59M<sup>2</sup>

UNIT 15: 59M<sup>2</sup>

BALCONY 1.5M<sup>2</sup>

BALCONY 4M<sup>2</sup>

BALCONY 4M<sup>2</sup>

UNIT 16: 55M<sup>2</sup>

BALCONY 1.5M<sup>2</sup>

waynemichaeldesign