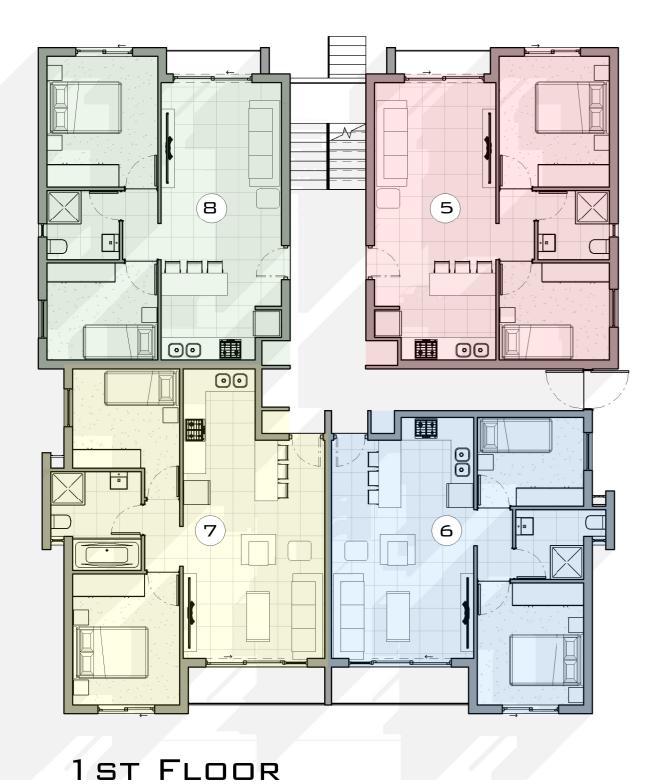

## BLOCKS: A, C

| Unit 5: | 54м <sup>2</sup> |
|---------|------------------|
| Unit 6: | 52м <sup>2</sup> |
| UNIT 7: | 59м <sup>2</sup> |
| UNIT 8: | 54м <sup>2</sup> |

| BALCONY | 1.5             |
|---------|-----------------|
| BALCONY | 4м <sup>2</sup> |
| BALCONY | 4м <sup>2</sup> |
| BALCONY | 1.5             |