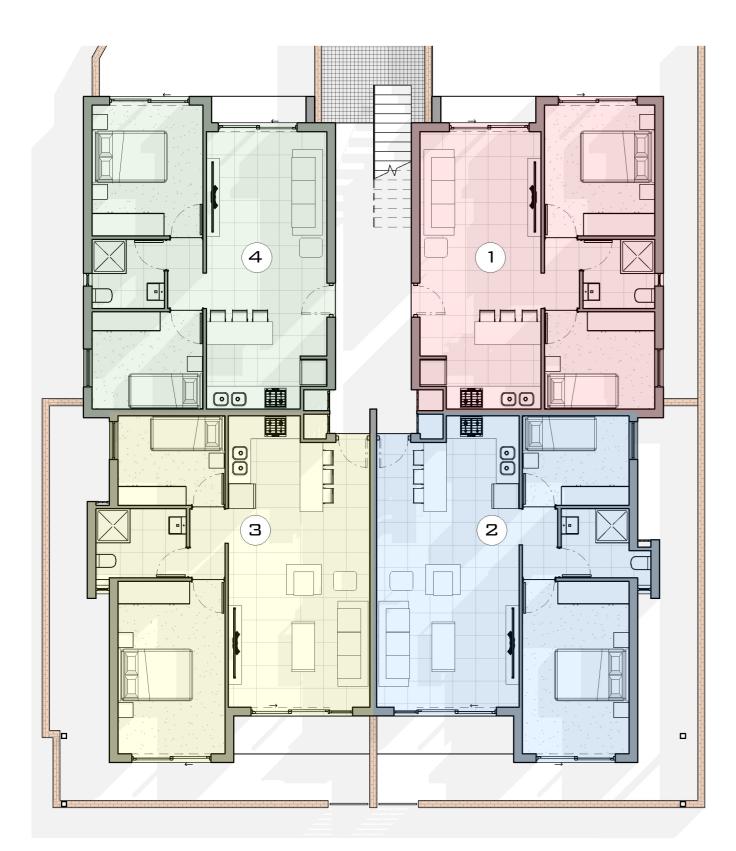

## GROUND FLOOR

SCALE: 1:100

## BLOCKS: A, C

| Unit 1: | 54m²             | COVERED PATID: 2M<br>EXCLUSIVE USE AREA AS PER |
|---------|------------------|------------------------------------------------|
| UNIT 2: | 60M <sup>2</sup> | COVERED PATID: 4.4                             |
| Unit 3: | 60M <sup>2</sup> | COVERED PATID: 4.4                             |
| Unit 4: | 54M <sup>2</sup> | COVERED PATIO: 2M                              |