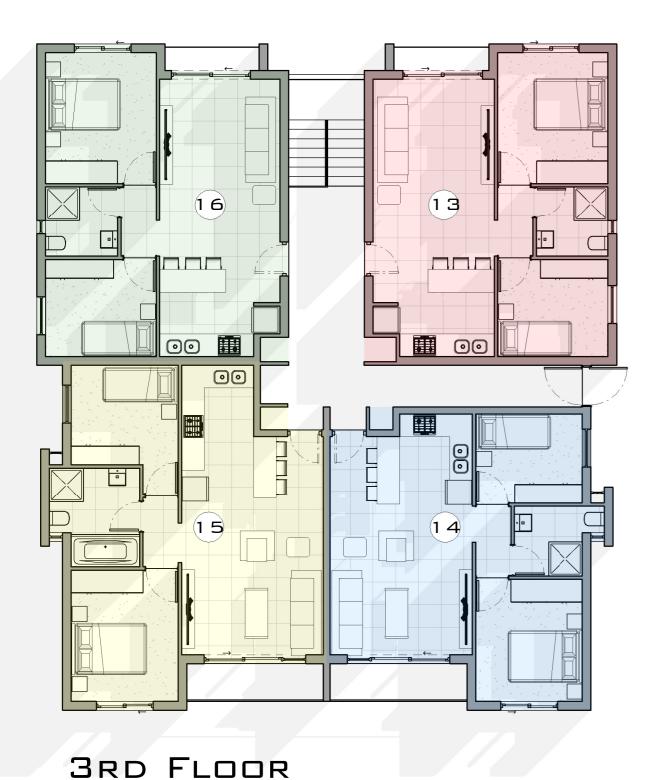

BALCONY 1.5M<sup>2</sup> BALCONY 4M<sup>2</sup> BALCONY 4M<sup>2</sup> BALCONY 1.5M<sup>2</sup>

2ND FLOOR SCALE: 1 : 100

BLOCKS: A, C

| Unit | 13: | 54m²             |
|------|-----|------------------|
| Unit | 14: | 52м²             |
| Unit | 15: | 59м <sup>2</sup> |
| UNIT | 16: | 54м <sup>2</sup> |

BALCONY 1.5M<sup>2</sup> BALCONY 4M<sup>2</sup> BALCONY 4M<sup>2</sup> BALCONY 1.5M<sup>2</sup>

SCALE: 1 : 100

waynemichaeldesign