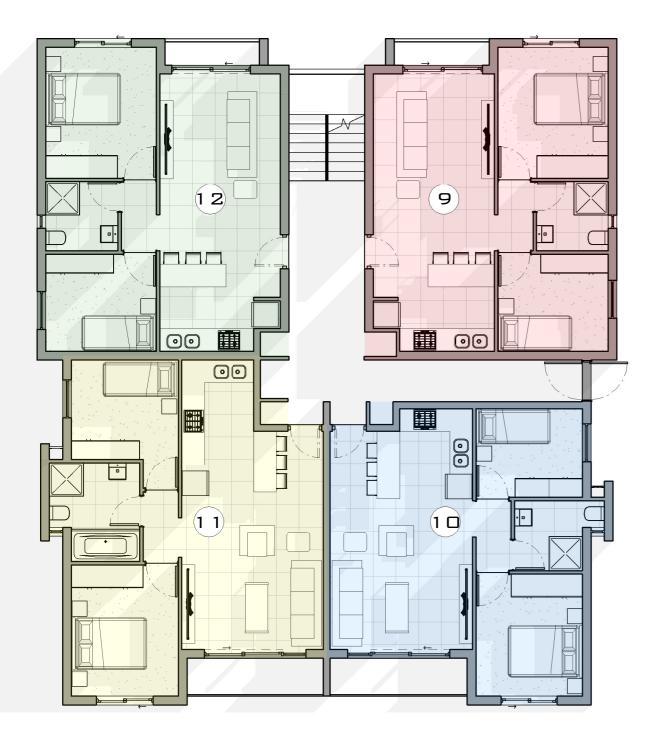

SCALE: 1:100

**6**М2 2 2 5M<sup>2</sup>

BLOCKS: A, C

| Unit 9:  | 54m²             |
|----------|------------------|
| UNIT 10: | 52m²             |
| UNIT 11: | 59м <sup>2</sup> |
| Unit 12: | 54м <sup>2</sup> |